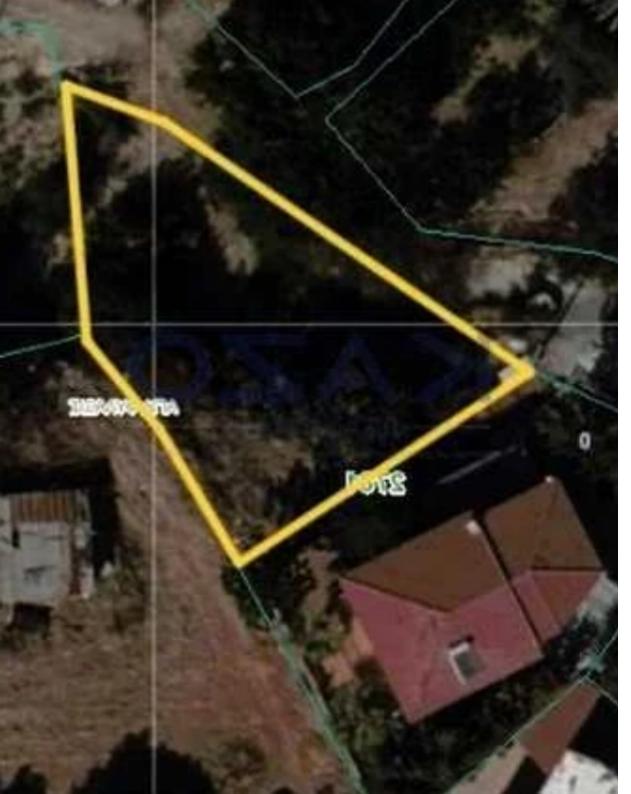

## Residential land 399 m<sup>2</sup>

Limassol, Prymary-School-Agia-Phyla-Agia-Fylaxis-3115, Cyprus This ad is presented by listings admin, under supervision from, Licensed Real Estate Agent Reg no: 1234, Lic no: 603/E

**Offered at:** € 125,000

**Estate ID:** 79673

**Ref:** ba5430979

Total plot's-land's area: 399 m²

Coverage: 50 %

Density: 90 %

Available from: 2024-11-14

Offered at: 125,000

Type: Residential

"Small residential plot parcel available for sale in a quiet area of Agia Fyla. The residential small plot holds a Ka6 zone, with a 90% building density allowance and 50% coverage ratio and sits on 399 square meters. It is an ideal option for housing or small building development."...