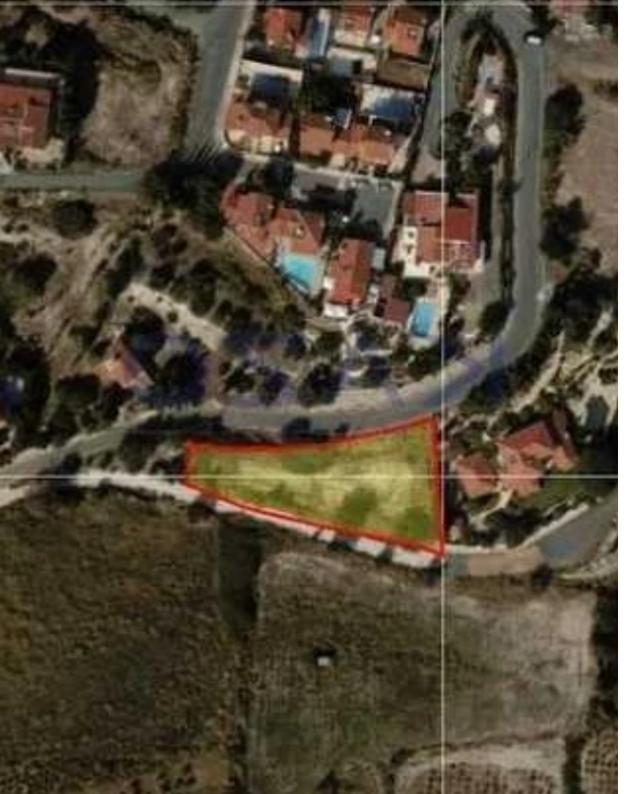

## Residential land 1440 m<sup>2</sup>

Limassol, Laneia-4744, Cyprus

This ad is presented by listings admin, under supervision from,

Licensed Real Estate Agent Reg no: 1234, Lic no: 603/E

**Offered at:** € 140,000

**Estate ID:** 79674

**Ref:** ba5430971

Total plot's-land's area: 1440 m²

Coverage: 15 %

Density: 25 %

Available from: 2024-11-14

Offered at: **140,00** 

Type: **Residential** 

"An excellent land, available for sale in Laneia village. The land covers 1440 sqm and has a density of 25% and coverage of 15%. The zone is H6a, which offers development of 2 floors and 8.3 meters in total. In addition, the land has access to a road."...

## **Estate on map:**

Website: realty.com.cy/p/residential-land-1440-m²-ba5430971

Email: info@rimatech.com.cy

**Phone:** +35795958898 // +35725714014

This ad is presented by listings admin, under supervision from ,