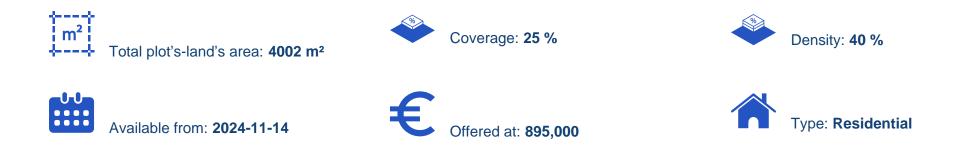

Offered at: € 895,000 Estate ID: 79675 Ref: ba5430993

"Large residential development land is available for sale in Germasoyeia district, Limassol, Cyprus. The development land sits on 4,002 square meters and holds a Ka9 building zone, enabling a 40% density ratio and 25% coverage ratio, with the allowance two floors and 10 meters in height."...