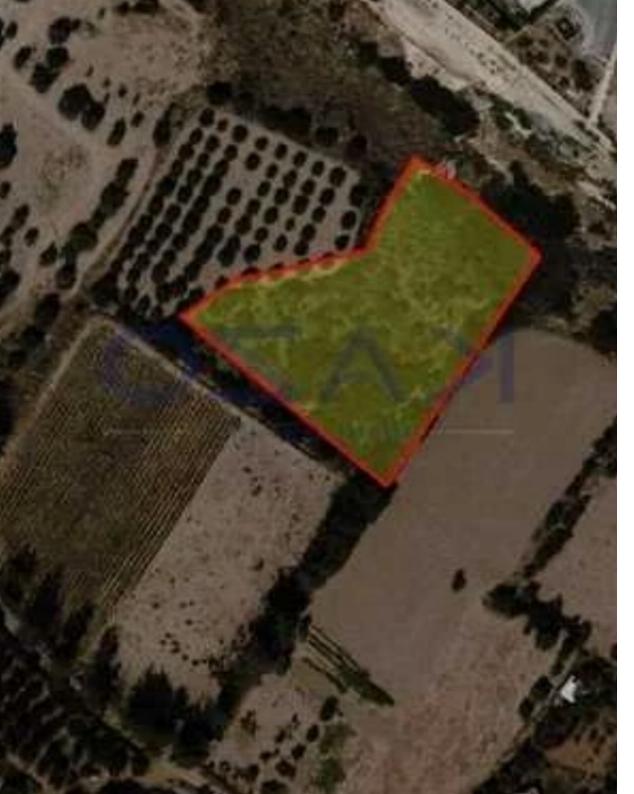

## Residential land 4002 m<sup>2</sup>

Limassol, Mesovounia-Kalogiroi-Kefalokremmos-Germasogeias-Village-4045 , Cyprus This ad is presented by listings admin, under supervision from , Licensed Real Estate Agent Reg no: 1234, Lic no: 603/E

Offered at: € 895,000 Estate ID: 79675 Ref: ba5430993

"Large residential development land is available for sale in Germasoyeia district, Limassol, Cyprus. The development land sits on 4,002 square meters and holds a Ka9 building zone, enabling a 40% density ratio and 25% coverage ratio, with the allowance two floors and 10 meters in height."...