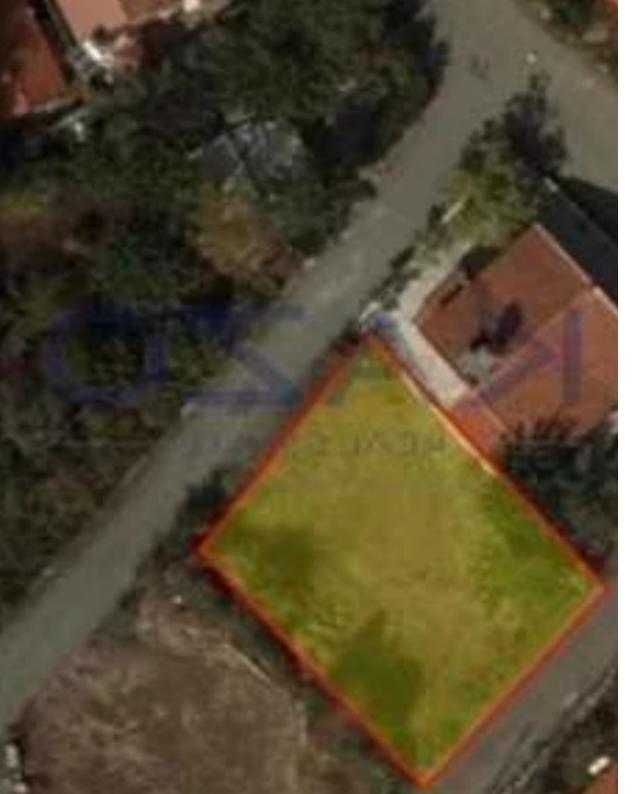

## Residential land 408 m<sup>2</sup>

Limassol, Pera-Pedi-4779 , Cyprus

This ad is presented by listings admin, under supervision from ,

Licensed Real Estate Agent Reg no: 1234, Lic no: 603/E

**Offered at:** €84,000

"A residential plot of 408 square meters is available for sale in the beautiful Pera Pedi village. The plot covers an area of 408 square meters and holds an H3 residential zone. It offers a building density of 60%, and a building coverage of 35%, allowing a housing development of up to two floors and 8.3 meters maximum height. The plot has a northwest orientation and enjoys easy access to the main road. The plot comes with water and electricity. Situated just 30 minutes driving distance from Limassol, this amazing plot is in proximity to all basic types of services that a household needs, such as supermarkets (AphaMega), schools, pharmacies, restaurants, cafes, parks, and much more. It's...