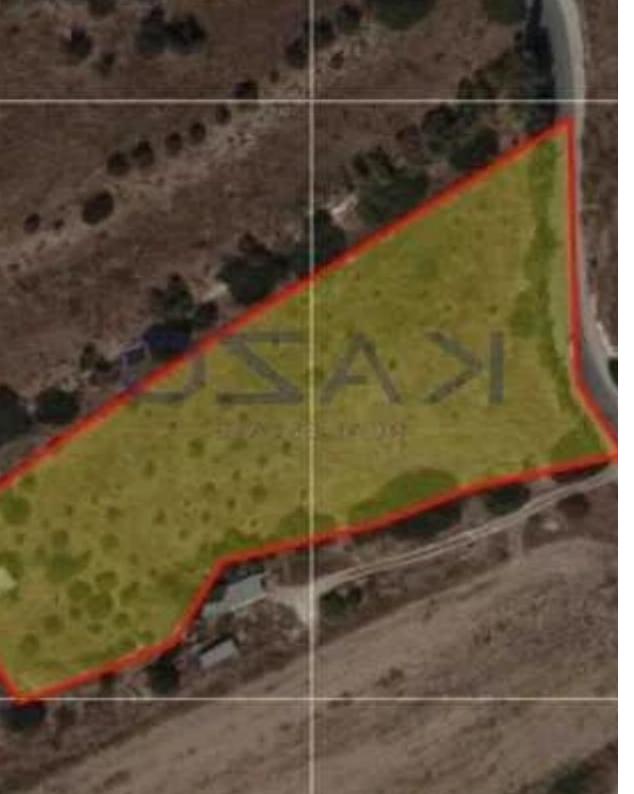

## Residential land 6355 m<sup>2</sup>

Limassol, Episkopi-4620, Cyprus

This ad is presented by listings admin, under supervision from,

Licensed Real Estate Agent Reg no: 1234, Lic no: 603/E

**Offered at:** € 1,500,000

**Estate ID:** 79677

**Ref:** ba5430969

Total plot's-land's area: 6355 m<sup>2</sup>

Coverage: 45 %

Density: 80 %

Available from: 2024-11-14

Offered at: 1,500,000

Type: Residential

"This residential land parcel is available for sale and it holds an ?2? building zone, with an 80% density ratio and 45% of a coverage ratio, enabling two floors development and 8.3 meters in height allowance. The land parcel offers 6,355 square meters of residential use and it is an ideal parcel for housing developments. Call us now or book a viewing form!"...