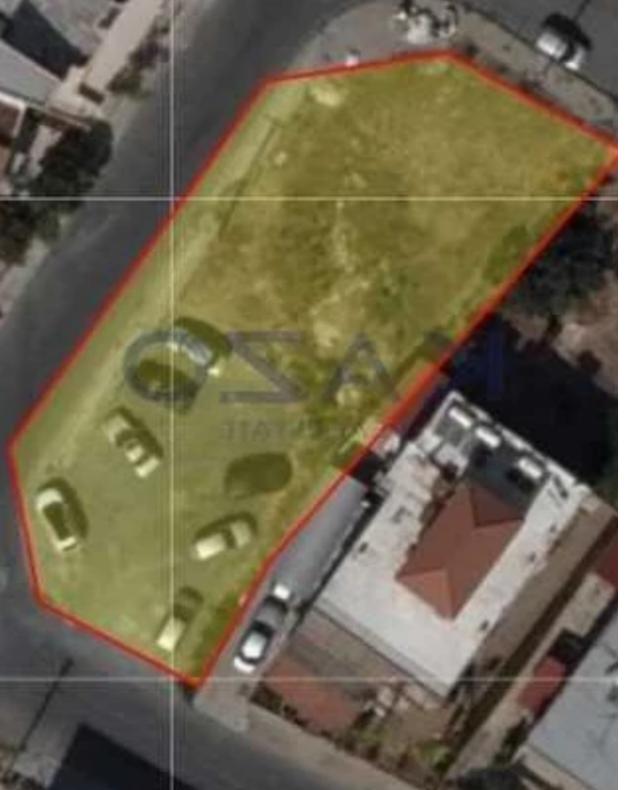

## Residential land 651 m<sup>2</sup>

Limassol, Panthea-Grammar-School-Agios-Athanasios-4105 , Cyprus

This ad is presented by listings admin, under supervision from , Licensed Real Estate Agent Reg no: 1234, Lic no: 603/E

**Offered at:** € 630,000

**Estate ID:** 79680

**Ref:** ba5430960

Total plot's-land's area: 651 m²

Coverage: 50 %

Density: 90 %

Available from: 2024-11-14

Offered at: **630,00** 

Type: Residential

"A corner residential plot parcel available for sale in the heart of Agios Athanasios, Limassol, Cyprus. The plot parcel sits on 651 square meters of plot area and holds a K?6 building zone with a 90% density ratio, 50% coverage ratio, and 13.5 meters in height and 3 floors allowance. This plot is an ideal option for building development. Contact us for more information."...