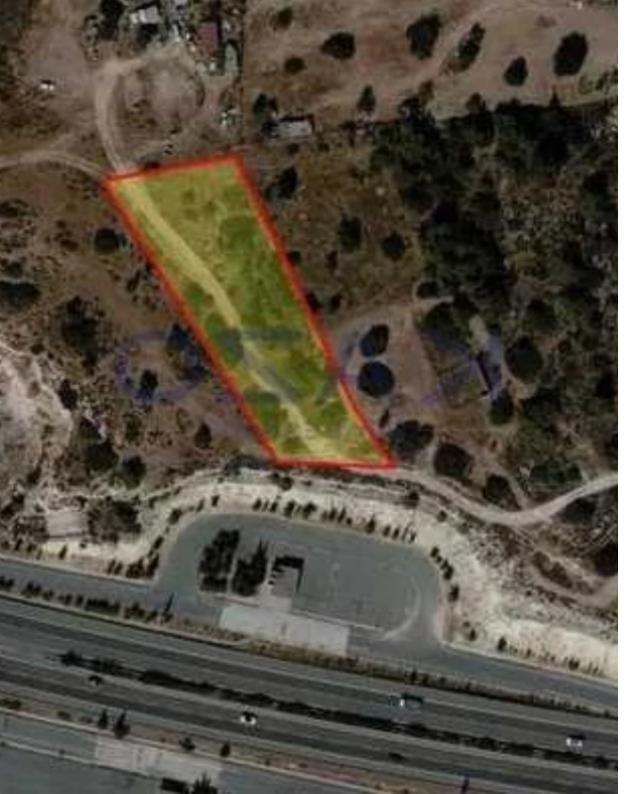

## Residential land 2820 m<sup>2</sup>

Limassol, Episkopi-4620, Cyprus

This ad is presented by listings admin, under supervision from,

Licensed Real Estate Agent Reg no: 1234, Lic no: 603/E

**Offered at:** €215,000

"Large residential land parcel available for sale in Episkopi area, located north of Limassol - Paphos motorway. I holds an H4 building zone, with 40% density ratio and 25% coverage ratio and sits on 2,820 square meters."...