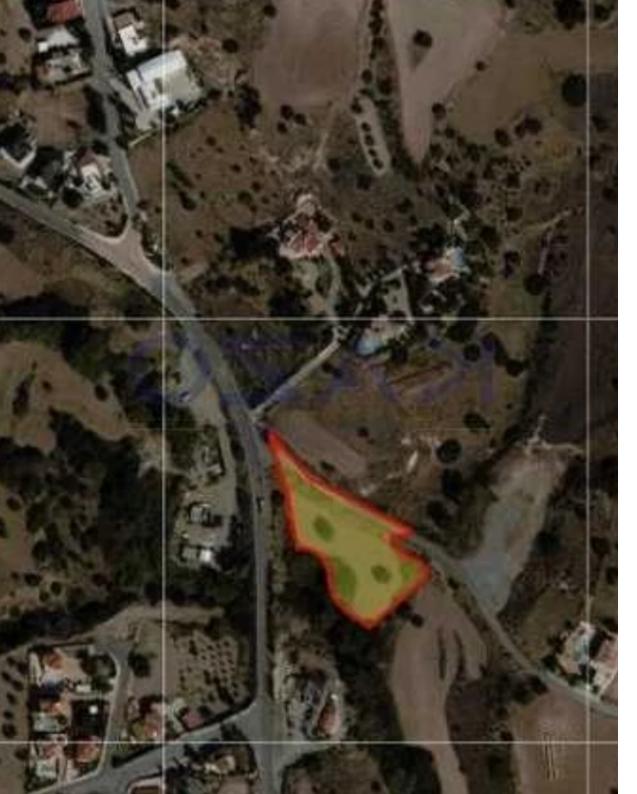

"Call us now and find out more information about this residential land parcel available for sale in Monagroulli Village. Residential Land parcel for sale in Monagrouli area. The land parcel holds an H6 building zone with a 20% density ratio and 20% coverage ratio, with an 8.3 meters and two floors allowance. The land parcel holds 1,000 square meters and it is a part of a big land separation that holds the 1/4 of the whole share."...