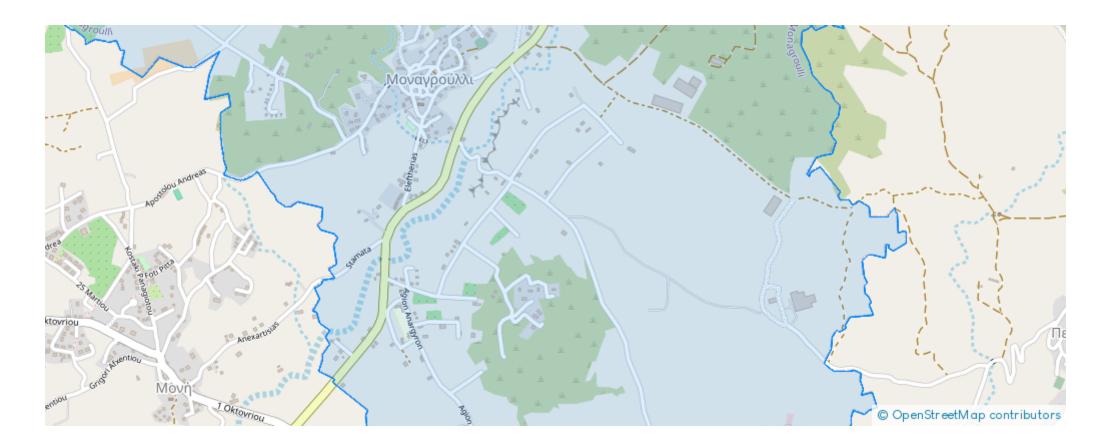

## Residential land 1000 m<sup>2</sup>

Limassol, Monagroulli-4524, Cyprus This ad is presented by listings admin, under supervision from, Licensed Real Estate Agent Reg no: 1234, Lic no: 603/E

Offered at: €105,000 Estate ID: 79682 Ref: ba5430973







"Call us now and find out more information about this residential land parcel available for sale in Monagroulli Village. Residential Land parcel for sale in Monagrouli area. The land parcel holds an H6 building zone with a 20% density ratio and 20% coverage ratio, with an 8.3 meters and two floors allowance. The land parcel holds 1,000 square meters and it is a part of a big land separation that holds the 1/4 of the whole share."...

## Estate on map:







## Website: realty.com.cy/p/residential-land-1000-m<sup>2</sup>-ba5430973

Email: info@rimatech.com.cy

**Phone:** +35795958898 // +35725714014

This ad is presented by listings admin, under supervision from , Licensed Real Estate Agent Reg no: 1234, Lic no: 603/E