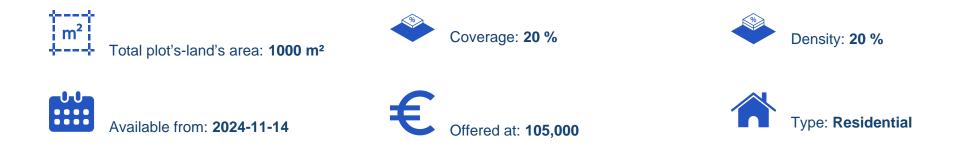

## Residential land 1000 m<sup>2</sup>

Limassol, Monagroulli-4524, Cyprus This ad is presented by listings admin, under supervision from, Licensed Real Estate Agent Reg no: 1234, Lic no: 603/E

Offered at: €105,000 Estate ID: 79682 Ref: ba5430973

"Call us now and find out more information about this residential land parcel available for sale in Monagroulli Village. Residential Land parcel for sale in Monagrouli area. The land parcel holds an H6 building zone with a 20% density ratio and 20% coverage ratio, with an 8.3 meters and two floors allowance. The land parcel holds 1,000 square meters and it is a part of a big land separation that holds the 1/4 of the whole share."...