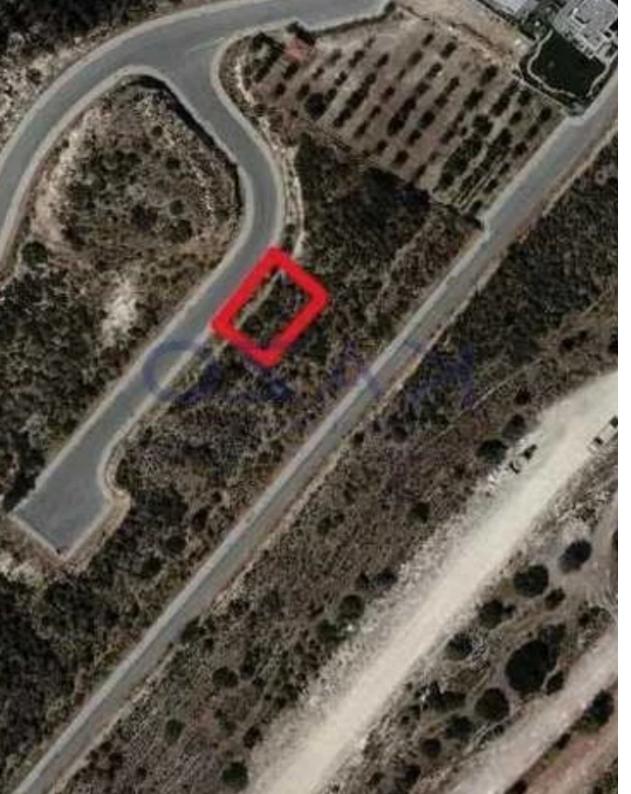

## Residential land 400 m<sup>2</sup>

Limassol, Prymary-School-Agia-Phyla-Agia-Fylaxis-3115, Cyprus
This ad is presented by listings admin, under supervision from,
Licensed Real Estate Agent Reg no: 1234, Lic no: 603/E

**Offered at:** € 130,000

**Estate ID:** 79683

**Ref:** ba5430977

Total plot's-land's area: 400 m²

Coverage: 35 %

Density: 60 %

Available from: 2024-11-14

Offered at: **130,000** 

Type: Residentia

"Amazing residential plot for sale in Agia Fyla. The plot is in ??8 building zone, which enables housing development. A short distance from Limassol's center, in a quiet area away from the city's traffic. 400 square meters, with a 60% density ratio and 35% coverage ratio, allowing two floors and 10 meters of height development. To view this amazing plot offer, contact our Sales Department or Book a Viewing Form!"...