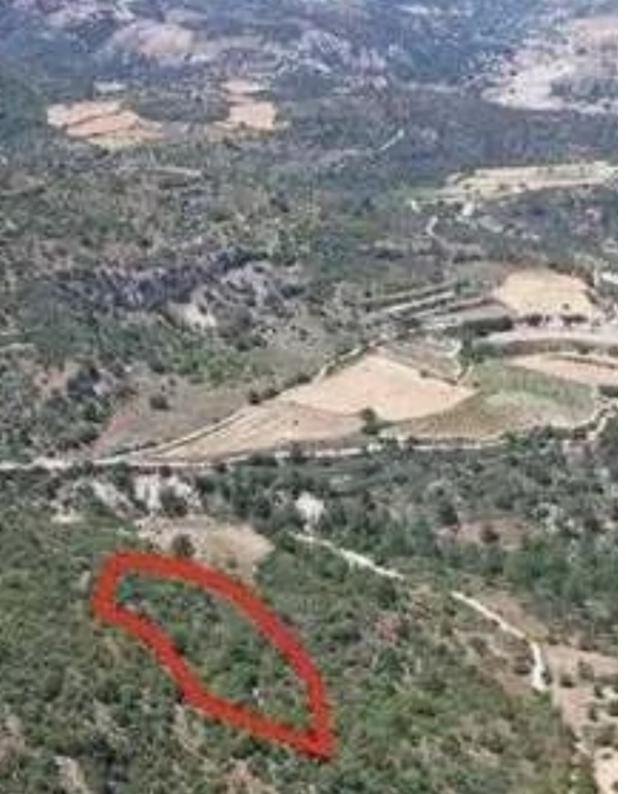

## Agricultural land 3345 m<sup>2</sup>

Paphos, Mousere-8605, Cyprus

This ad is presented by listings admin, under supervision from,

Licensed Real Estate Agent Reg no: 1234, Lic no: 603/E

**Offered at:** €4,000

**Estate ID:** 79684

**Ref:** ba4373096

m² |
Total plot's-land's area: 3345 m²

Available from: 2024-11-14

"The property is a field in Mousere. It is located 1km from Mousere village center and 2,5km from Dora village. The asset has a total area of 3,345sqm."...