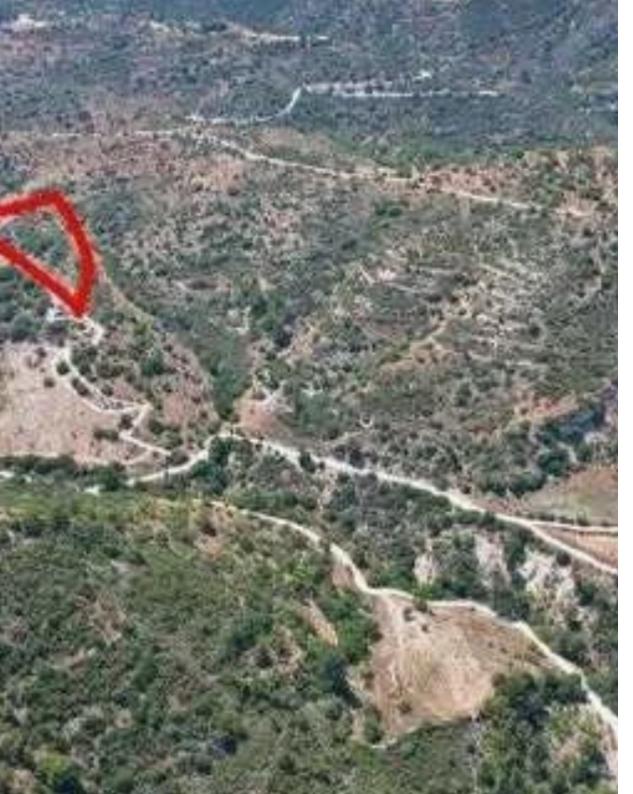

## Agricultural land 4739 m<sup>2</sup>

Paphos, Mousere-8605, Cyprus

This ad is presented by listings admin, under supervision from,

Licensed Real Estate Agent Reg no: 1234, Lic no: 603/E

**Offered at:** € 6,000

**Estate ID:** 79685

**Ref:** ba4373101

m² |

Total plot's-land's area: 4739 m²

Available from: 2024-11-14

"The property is a field in Mousere. It is located 1km from Mousere village center and 2,5km from Dora village. The asset has a total area of 4,739sqm."...