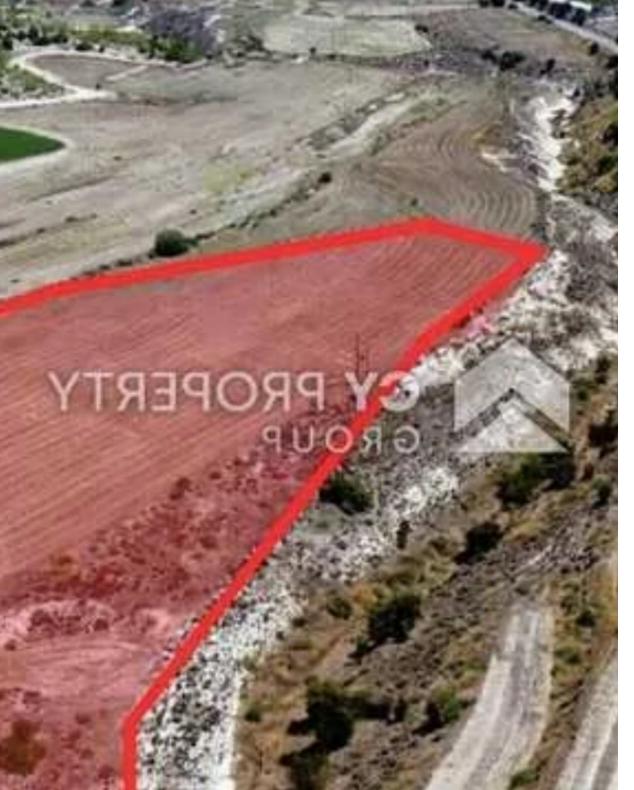

Type: **Agricultura**l

"Agricultural field in Apostolos Loukas Quarter, in Aradippou Municipality, in Larnaca District. It is situated at a distance approximately 325 m south of Larnaca – Nicosia motorway and approximately 1,5 km west of Panagias Ematousas church. It has an irregular shape with an even surface and it is landlocked. It is accessible though a non-registered road on its eastern boundary. The property falls within the Agricultural Zone ??4, having a building density of 10%."...