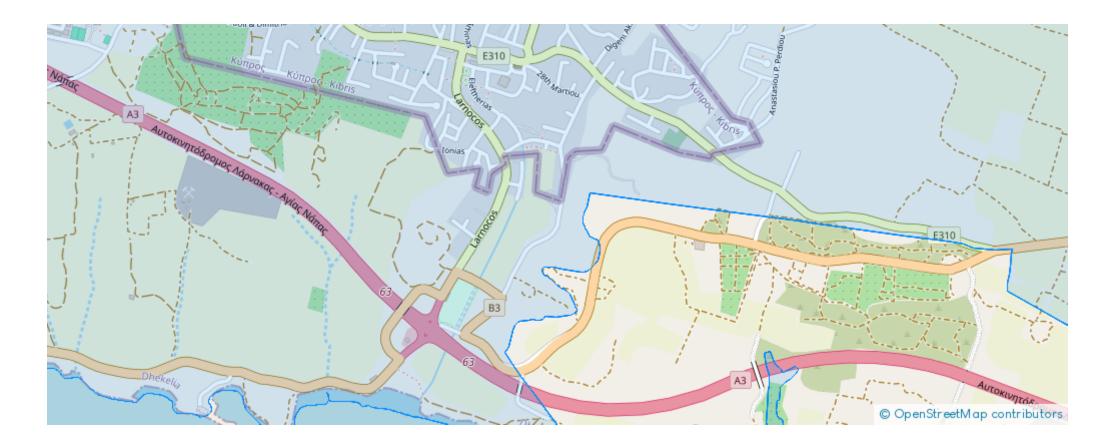

s presented by listings admin, under supervision from , Licensed Real Estate Agent Reg no: 1234, Lic no: 603/E

Offered at: €153,300 Estate ID: 79691 Ref: ba5301644







"The field located approximately 600m west from the community center and abuts on Demokratias Avenue. The asset has irregular shape, smooth and flat surface. The share in the north correspond to the share for sale. Distribution agreement in place. The property lies at a ratio of 13% within Planning Zone H3 (Residential) with a maximum building ratio of 60%, coverage ratio of 35%, on 2 floors maximum height of 8,30m and at a ratio of 87% within Planning Zone H2 (Residential) with a maximum building ratio of 90%, coverage ratio of 50%, on 2 floors maximum height of 8,30m The asse is subject to VAT."...

## Estate on map:







## Website: <a href="mailto:reality.com.cy/p/residential-land-12121-m2-ba5301644">reality.com.cy/p/residential-land-12121-m2-ba5301644</a>

Email: info@rimatech.com.cy

Phone: +35795958898 // +35725714014

This ad is presented by listings admin, under supervision from , Licensed Real Estate Agent Reg no: 1234, Lic no: 603/E