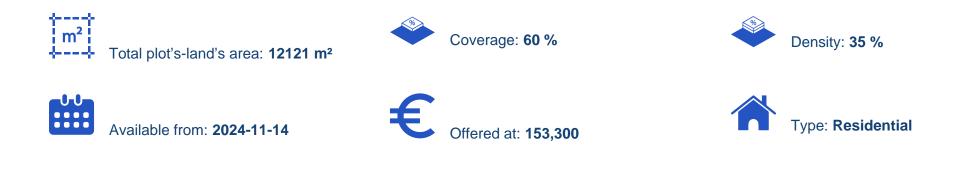

## Residential land 12121 m<sup>2</sup>

Larnaka, Ormideia-7530 , Cyprus This ad is presented by listings admin, under supervision from , Licensed Real Estate Agent Reg no: 1234, Lic no: 603/E

Offered at: €153,300 Estate ID: 79691 Ref: ba5301644

"The field located approximately 600m west from the community center and abuts on Demokratias Avenue. The asset has irregular shape, smooth and flat surface. The share in the north correspond to the share for sale. Distribution agreement in place. The property lies at a ratio of 13% within Planning Zone H3 (Residential) with a maximum building ratio of 60%, coverage ratio of 35%, on 2 floors maximum height of 8,30m and at a ratio of 87% within Planning Zone H2 (Residential) with a maximum building ratio of 90%, coverage ratio of 50%, on 2 floors maximum height of 8,30m The asse is subject to VAT."...