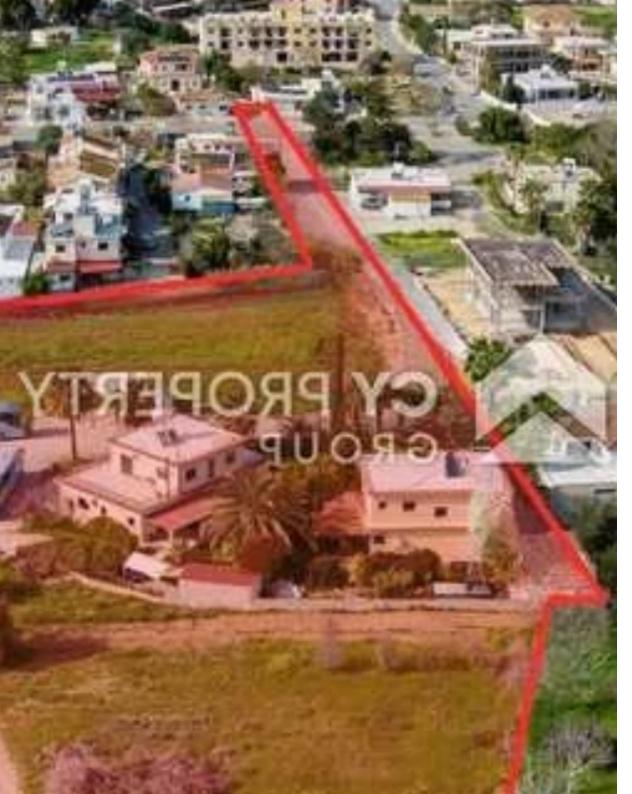

"The field located approximately 600m west from the community center and abuts on Demokratias Avenue. The asset has irregular shape, smooth and flat surface. The share in the north correspond to the share for sale. Distribution agreement in place. The property lies at a ratio of 13% within Planning Zone H3 (Residential) with a maximum building ratio of 60%, coverage ratio of 35%, on 2 floors maximum height of 8,30m and at a ratio of 87% within Planning Zone H2 (Residential) with a maximum building ratio of 90%, coverage ratio of 50%, on 2 floors maximum height of 8,30m The asse is subject to VAT."...