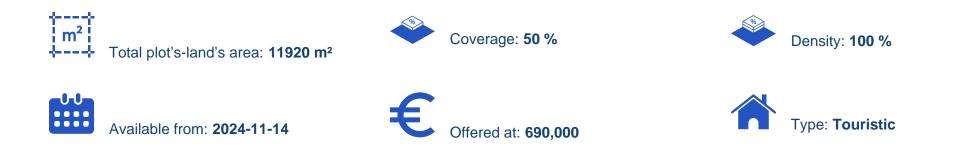

## (Share) Tourist land 11920 m<sup>2</sup>

Larnaka, Kofinou-7735 , Cyprus This ad is presented by listings admin, under supervision from , Licensed Real Estate Agent Reg no: 1234, Lic no: 603/E

Offered at: € 690,000 Estate ID: 79699 Ref: ba5170214

"This asset comprises of two adjoining fields in Agios Theodoros, Larnaca. The asset is located a 3.8km southeast of Maroni village and 170m north of the sea. The asset has a total area of 11,920sqm and benefits from a ROW from adjoining parcels. The immediate area comprises of undeveloped parcels of land as well as some residential developments (holiday homes). The asset falls within touristic planning zone T3? with the following parameters: -Hotels: 30% building density, 20% coverage, 3 floors and a maximum height of 13.1m -Touristic villages: 25% building density, 20% coverage, 2 floors and a maximum height of 8.3m -Houses: 20% building density, 20% coverage, 2 floors and a maximum height of 8.3m -Houses: 20% building density, 20% coverage, 2 floors and a maximum height of 8.3m -Houses: 20% building density, 20% coverage, 2 floors and a maximum height of 8.3m -Houses: 20% building density, 20% coverage, 2 floors and a maximum height of 8.3m -Houses: 20% building density, 20% coverage, 2 floors and a maximum height of 8.3m -Houses: 20% building density, 20% coverage, 2 floors and a maximum height of 8.3m -Houses: 20% building density, 20% coverage, 2 floors and a maximum ...