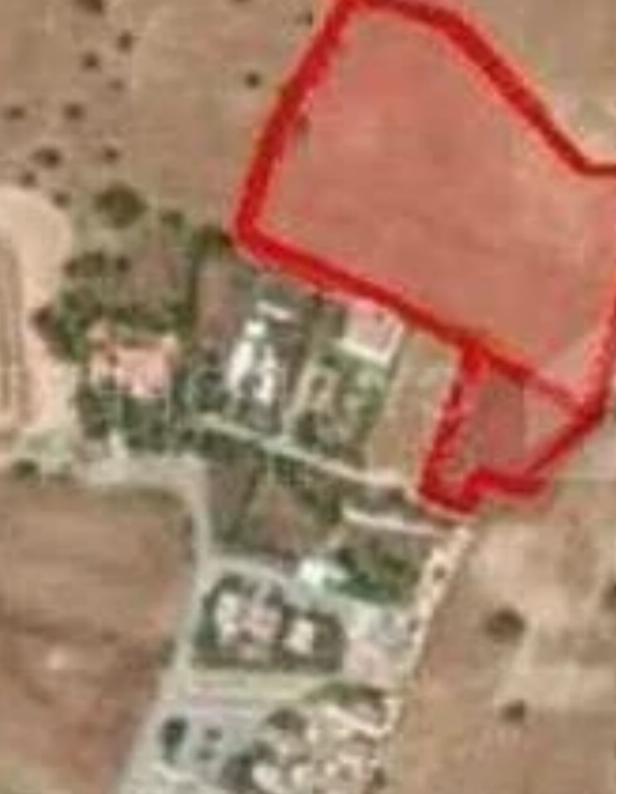

"This asset comprises of two adjoining fields in Agios Theodoros, Larnaca. The asset is located a 3.8km southeast of Maroni village and 170m north of the sea. The asset has a total area of 11,920sqm and benefits from a ROW from adjoining parcels. The immediate area comprises of undeveloped parcels of land as well as some residential developments (holiday homes). The asset falls within touristic planning zone T3? with the following parameters: -Hotels: 30% building density, 20% coverage, 3 floors and a maximum height of 13.1m -Touristic villages: 25% building density, 20% coverage, 2 floors and a maximum height of 8.3m -Houses: 20% building density, 20% coverage, 2 floors and a maximum height of 8.3m -Houses: 20% building density, 20% coverage, 2 floors and a maximum height of 8.3m -Houses: 20% building density, 20% coverage, 2 floors and a maximum height of 8.3m -Houses: 20% building density, 20% coverage, 2 floors and a maximum height of 8.3m -Houses: 20% building density, 20% coverage, 2 floors and a maximum height of 8.3m -Houses: 20% building density, 20% coverage, 2 floors and a maximum height of 8.3m -Houses: 20% building density, 20% coverage, 2 floors and a maximum ...