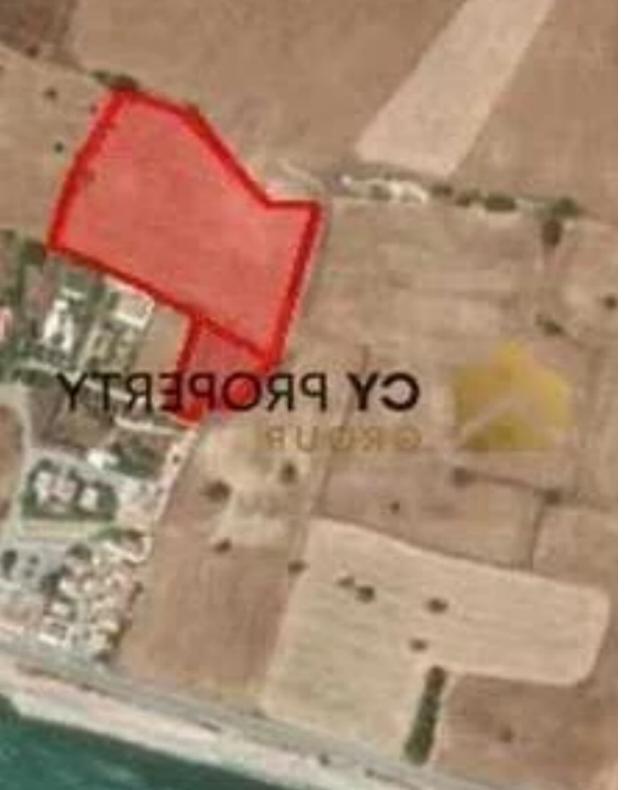

## Tourist land 11920 m<sup>2</sup>

Larnaka, Kofinou-7735, Cyprus

This ad is presented by listings admin, under supervision from,

Licensed Real Estate Agent Reg no: 1234, Lic no: 603/E

**Offered at:** € 690,000

"This asset comprises of two adjoining fields in Agios Theodoros, Larnaca. The asset is located a 3.8km southeast of Maroni village and 170m north of the sea. The asset has a total area of 11,920sqm and benefits from a ROW from adjoining parcels. The immediate area comprises of undeveloped parcels of land as well as some residential developments (holiday homes). The asset falls within touristic planning zone T3? with the following parameters: -Hotels: 30% building density, 20% coverage, 3 floors and a maximum height of 13.1m -Touristic villages: 25% building density, 20% coverage, 2 floors and a maximum height of 8.3m -Houses: 20% building density, 20% coverage, 2 floors and a maximum ...