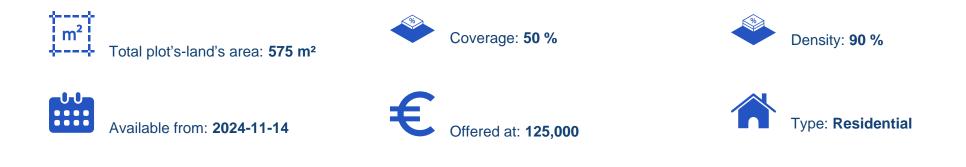

"Residential plot is available for sale, extending to approximately 575 sq.m. in total, located in a quiet area in the Pyla, in Larnaca district. It is situated near a plethora of amenities and services. It abuts onto a public registered road with a frontage of approximately 18 meters. The property falls within Residential Zone H2 with a building coefficient of 90%, coverage of 50%, and permission for 2 floors (up to 8.3 meters) of construction. Title deed is available."...