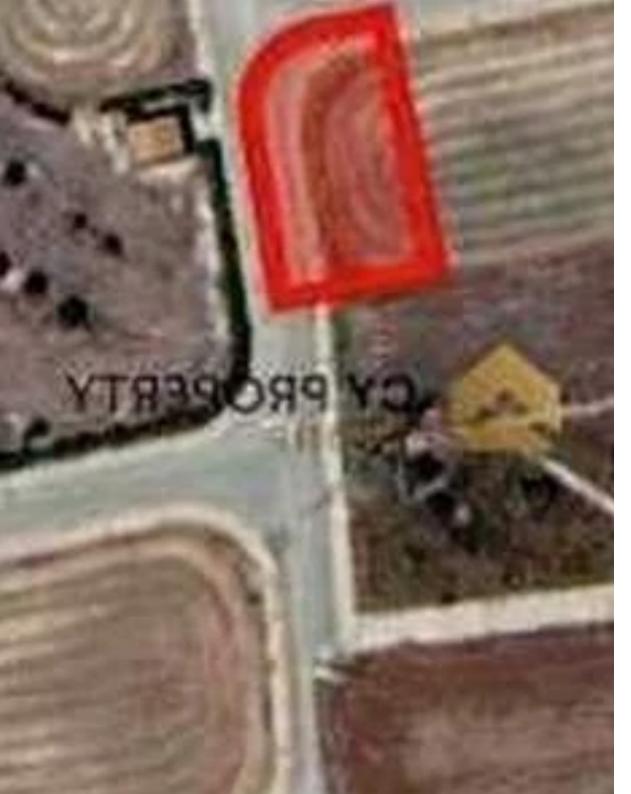

"Residential plot is available for sale, extending to approximately 575 sq.m. in total, located in a quiet area in the Pyla, in Larnaca district. It is situated near a plethora of amenities and services. It abuts onto a public registered road with a frontage of approximately 18 meters. The property falls within Residential Zone H2 with a building coefficient of 90%, coverage of 50%, and permission for 2 floors (up to 8.3 meters) of construction. Title deed is available."...