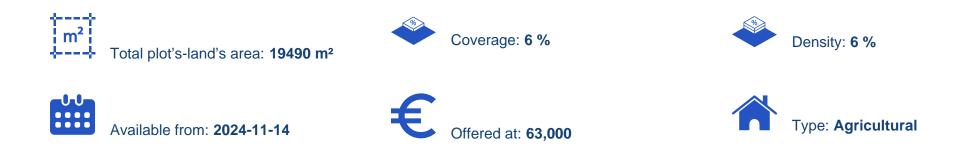

## Agricultural land 19490 m<sup>2</sup>

Larnaka, Zygi-7739 , Cyprus This ad is presented by listings admin, under supervision from , Licensed Real Estate Agent Reg no: 1234, Lic no: 603/E

Offered at: € 63,000 Estate ID: 79702 Ref: ba5301239

"This asset is a 1/4 share of a field in Zygi, Larnaca. The asset is located c. 720m northwest of Zygi's fishing shelter and c. 880m northeast of Vasiliko Cement Works and c. 500m north of the sea. The asset has an area of c. 4,873sqm (1/4 share of 19,490sqm) and benefits from c. 64m road frontage along a registered road on its east border. There is no distribution agreement in place. The asset falls within the restricted development zone of Vassilikos area masterplan. The immediate area comprises of undeveloped and agricultural parcels of land. The field falls within protection planning zones Z1 (4,482sqm) and Z1? (15,008sqm) planning zones with 6% building density, 6% coverage, 2 fl...