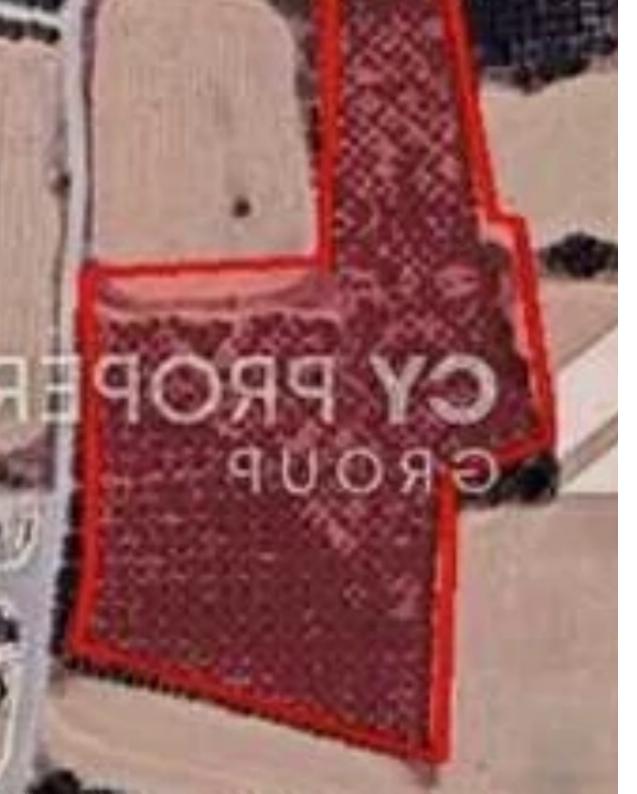

## Agricultural land 19490 m<sup>2</sup>

Larnaka, Zygi-7739 , Cyprus This ad is presented by listings admin, under supervision from , Licensed Real Estate Agent Reg no: 1234, Lic no: 603/E

Offered at: € 63,000 Estate ID: 79702 Ref: ba5301239

"This asset is a 1/4 share of a field in Zygi, Larnaca. The asset is located c. 720m northwest of Zygi's fishing shelter and c. 880m northeast of Vasiliko Cement Works and c. 500m north of the sea. The asset has an area of c. 4,873sqm (1/4 share of 19,490sqm) and benefits from c. 64m road frontage along a registered road on its east border. There is no distribution agreement in place. The asset falls within the restricted development zone of Vassilikos area masterplan. The immediate area comprises of undeveloped and agricultural parcels of land. The field falls within protection planning zones Z1 (4,482sqm) and Z1? (15,008sqm) planning zones with 6% building density, 6% coverage, 2 fl...