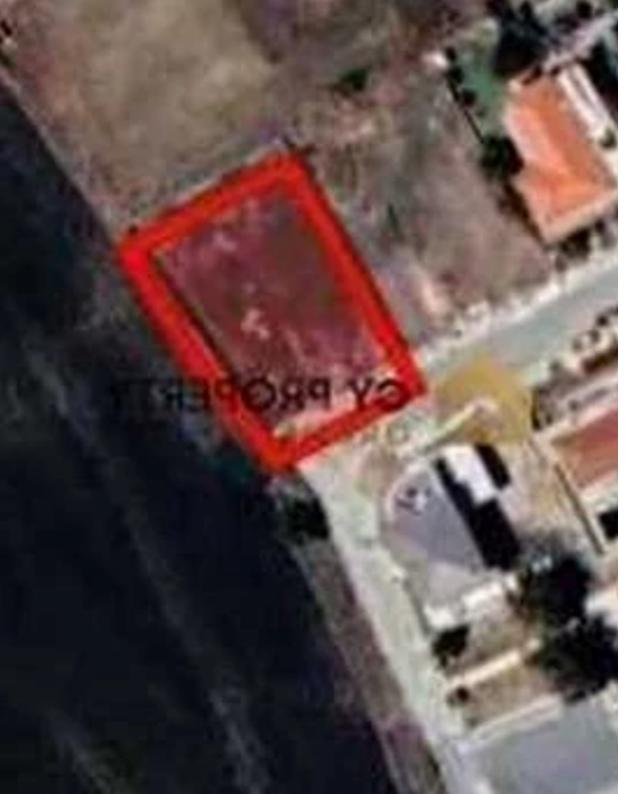

## Residential land 716 m<sup>2</sup>

Larnaka, Dromolaxia-7020, Cyprus

This ad is presented by listings admin, under supervision from ,

Licensed Real Estate Agent Reg no: 1234, Lic no: 603/E

**Offered at:** € 150,000

"Residential plot is available for sale, extending to approximately 716 sq.m. in total, located in Dromolaxia area, in Larnaca district. It is situated near a plethora of amenities and services. It abuts onto a public registered road with a frontage of approximately 20 meters. The property falls within Residential Zone K?6 with a building coefficient of 90%, coverage of 50%, and permission for 2 floors (up to 10 meters) of construction. Title deed is available."...