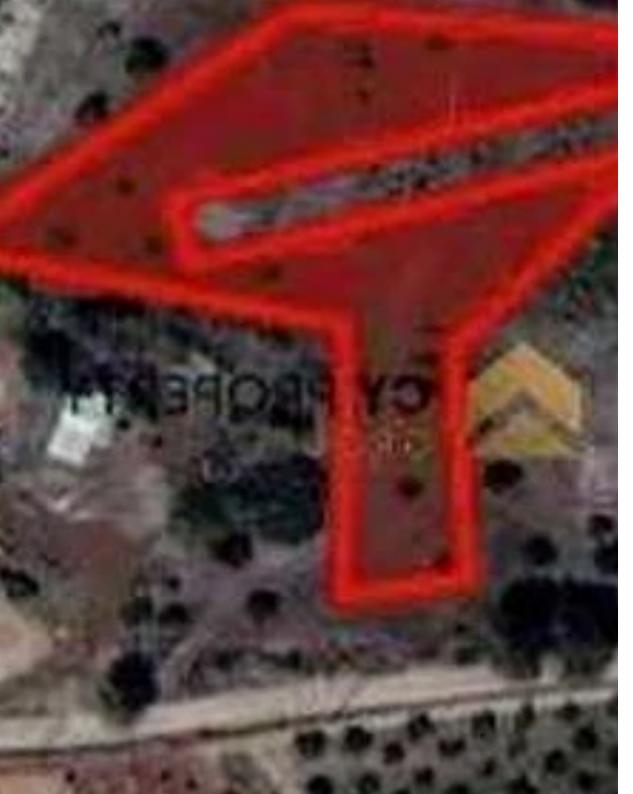

## Agricultural land 2676 m<sup>2</sup>

Larnaka, Kornos-7640, Cyprus

This ad is presented by listings admin, under supervision from ,

Licensed Real Estate Agent Reg no: 1234, Lic no: 603/E

**Offered at:** €29,000

"Agricultural field is available for sale extending to about 2676 sq.m. in total, located in Kornos area, Larnaca. It is situated very close to all amenities and services such as shops, banks, schools and other services. The property falls within the Protection Zone Z1, having a building density of 10% and coverage of 10%, and permission for 2 floors (8.3m) of construction. Title deed available."...

## **Estate on map:**

**Website:** realty.com.cy/p/agricultural-land-2676-m²-ba5125618

Email: info@rimatech.com.cy

**Phone:** +35795958898 // +35725714014

This ad is presented by listings admin, under supervision from ,