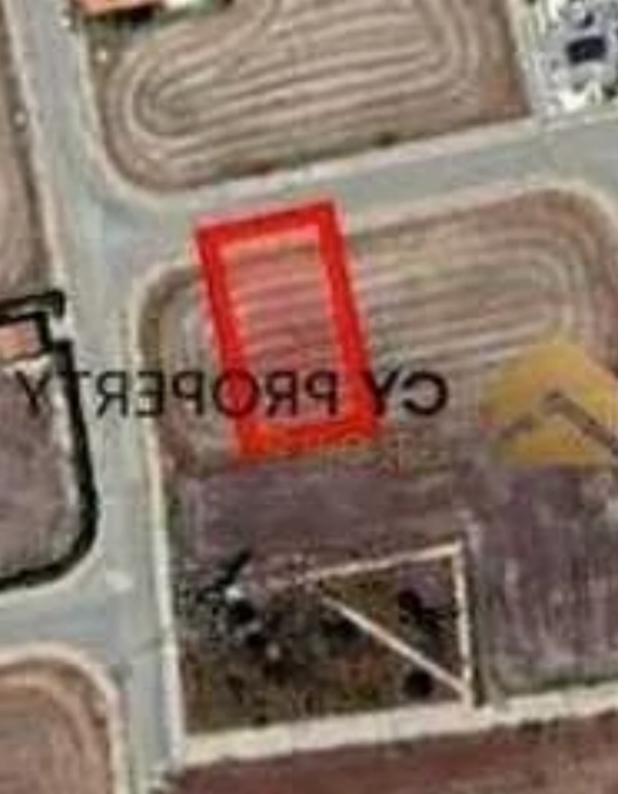

## Residential land 575 m<sup>2</sup>

Larnaka, Pyla-7080, Cyprus

This ad is presented by listings admin, under supervision from,

Licensed Real Estate Agent Reg no: 1234, Lic no: 603/E

**Offered at:** € 120,000

"Residential plot is available for sale, extending to approximately 575 sq.m. in total, located in a quiet area in the Pyla, in Larnaca district. It is situated near a plethora of amenities and services. It abuts onto a public registered road with a frontage of approximately 18 meters. The property falls within Residential Zone H2 with a building coefficient of 90%, coverage of 50%, and permission for 2 floors (up to 8.3 meters) of construction. Title deed is available."...