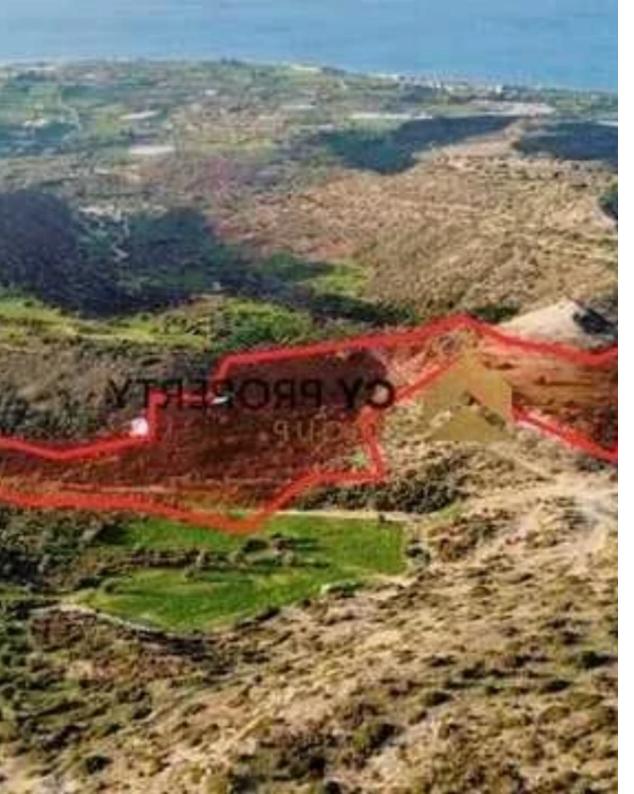

## Agricultural land 41472 m<sup>2</sup>

Larnaka, Kofinou-7735, Cyprus

This ad is presented by listings admin, under supervision from,

Licensed Real Estate Agent Reg no: 1234, Lic no: 603/E

**Offered at:** € 105,000

"Agricultural field in Agio Theodoros community of Larnaca district. It is situated at a distance approximately 3 km southeast of the community center and approximately 2.5 km northwest of the local beaches. It has an irregular shape with an inclined surface and it is accessible through a non-registered road. The property falls within the Agricultural Zone ?3, having a building density of 10%."...