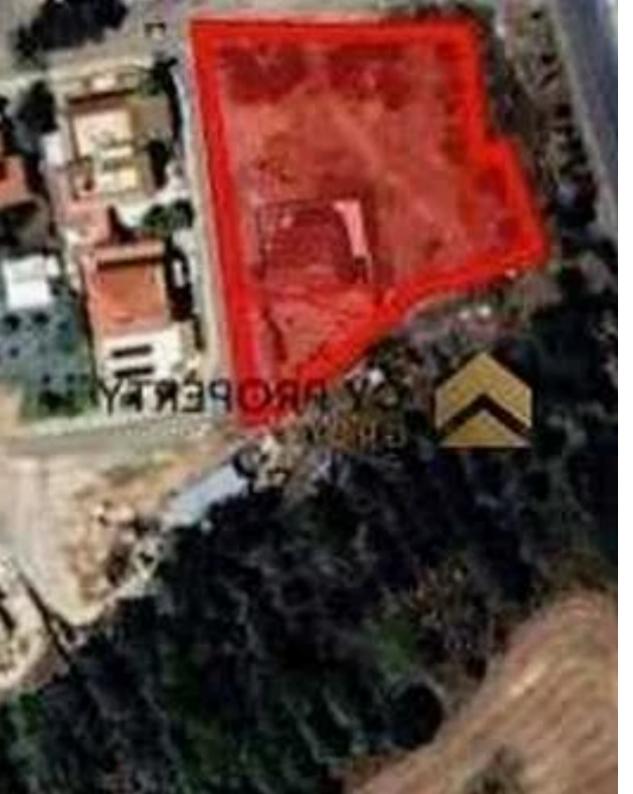

## Residential land 2366 m<sup>2</sup>

Larnaka, Xylotymvou-7510, Cyprus

This ad is presented by listings admin, under supervision from ,

Licensed Real Estate Agent Reg no: 1234, Lic no: 603/E

**Offered at:** € 100,000

"Residential field is available for sale located in Xylotymvou area close to a plethora of amenities and services. The property falls within residential planning zone H2 with a building density coefficient of 50% and a coverage coefficient of 90%, over 2 floors and 8.3 m maximum height. Title deed available."...