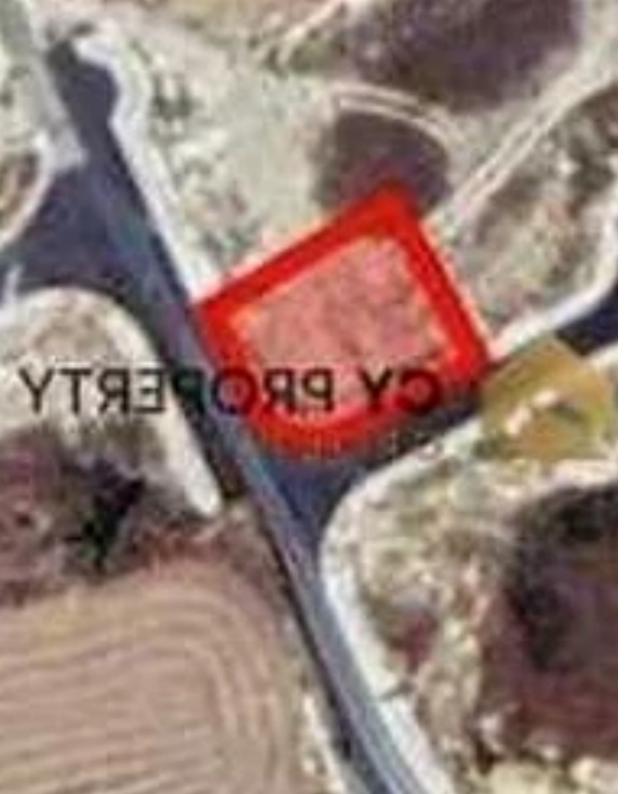

## Residential land 550 m<sup>2</sup>

Larnaka, Apos-Lukas-Center-Aradippou-7104, Cyprus
This ad is presented by listings admin, under supervision from,
Licensed Real Estate Agent Reg no: 1234, Lic no: 603/E

Type: Residential

"Residential plot, which corresponds to an area of approximately 550 sqm located in Aradippou Village. It is situated next to green area near to a plethora of amenities and services such as schools, banks, bakeries, supermarkets, and just a few minutes drive distance to the beach. The property falls within Residential Zone K?5 with a building coefficient of 100%, coverage of 50%, and permission for 3 floors (up to 13.5 meters) of construction.