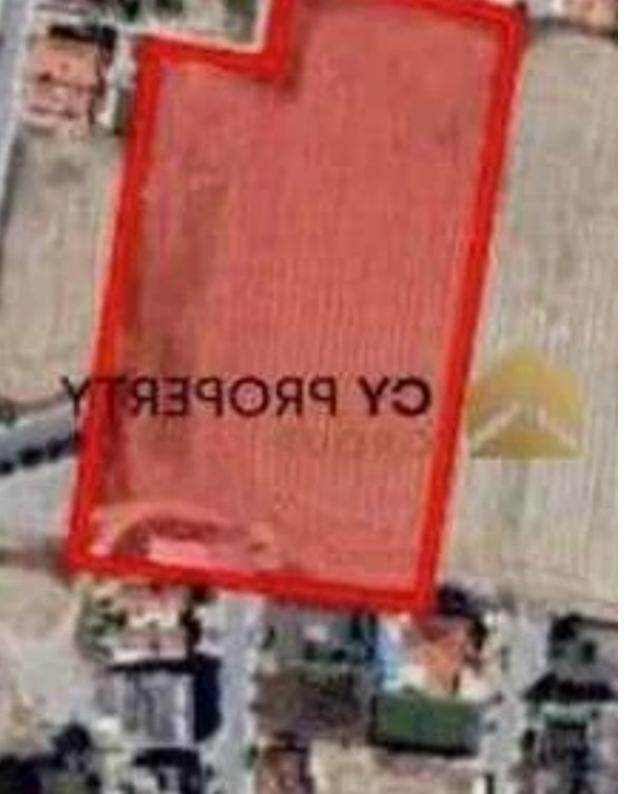

## Agricultural land 12459 m<sup>2</sup>

Larnaka, Omirou-St-Lidl-Agios-Fanourios-Aradippou-7102, Cyprus This ad is presented by listings admin, under supervision from, Licensed Real Estate Agent Reg no: 1234, Lic no: 603/E

Type: **Agricultural** 

"Agricultural field, which corresponds to an area of approximately 12459 sqm is available for sale located in Kokkines, in Larnaca Municipality. It is situated next to green area near to a plethora of amenities and services such as schools, banks, bakeries, supermarkets, and just a few minutes drive distance to the beach. The property falls within Residential Zone K?8 with a building coefficient of 120%, coverage of 50%, and permission for 2 floors (up to 12 meters) of construction. Title deed is available."...