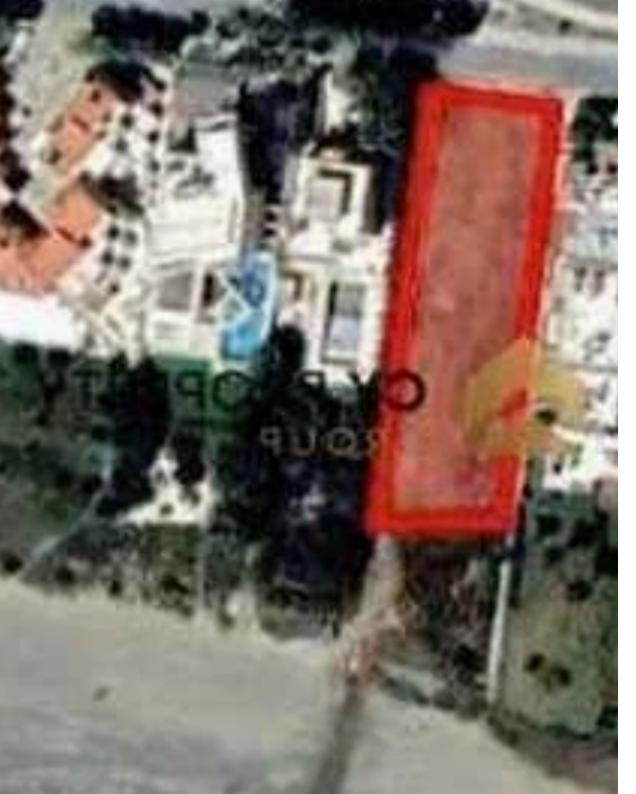

"Building plot is available for sale located in Pyla tourist area. It is situated near to a plethora of amenities and services such as schools, banks, bakeries, supermarkets, and just a few minutes walking distance to the beach. Also, it abuts onto a public registered road with a frontage of approximately 18 meters. The property falls within Tourist Zone T3? with a building coefficient of 30%, coverage of 20%, and permission for 3 floors (up to 13.5 meters) of construction. Title deed is available."...