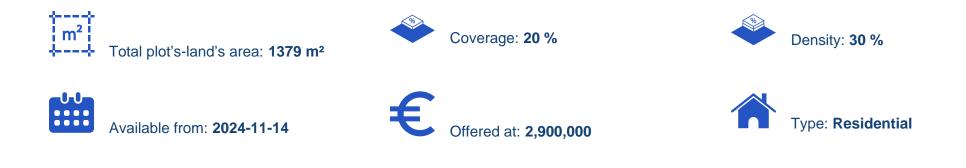

## Residential land 1379 m<sup>2</sup>

Larnaka, Pyla-7080 , Cyprus This ad is presented by listings admin, under supervision from , Licensed Real Estate Agent Reg no: 1234, Lic no: 603/E

Offered at: €2,900,000 Estate ID: 79719 Ref: ba5125553

"Building plot is available for sale located in Pyla tourist area. It is situated near to a plethora of amenities and services such as schools, banks, bakeries, supermarkets, and just a few minutes walking distance to the beach. Also, it abuts onto a public registered road with a frontage of approximately 18 meters. The property falls within Tourist Zone T3? with a building coefficient of 30%, coverage of 20%, and permission for 3 floors (up to 13.5 meters) of construction. Title deed is available."...