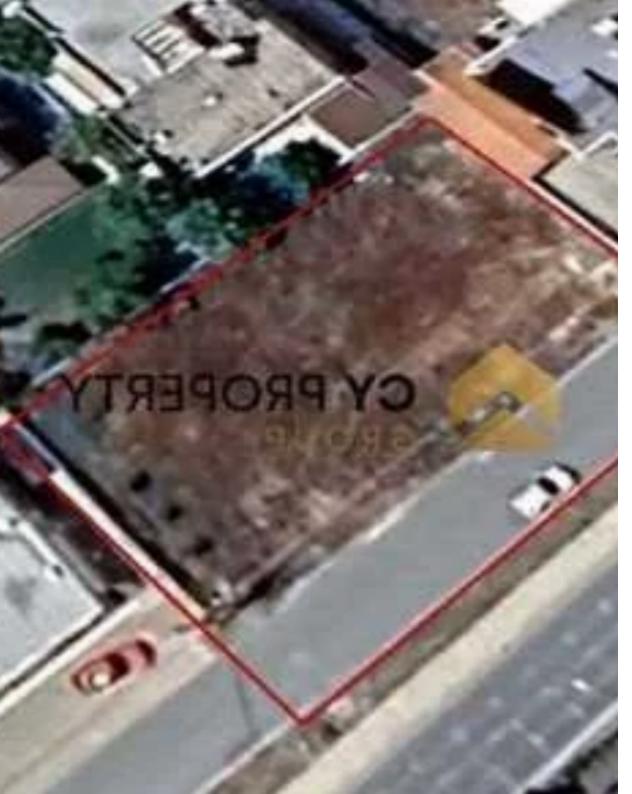

## Commercial land 1074 m<sup>2</sup>

Larnaka, Apos-Lukas-Center-Aradippou-7104, Cyprus
This ad is presented by listings admin, under supervision from,
Licensed Real Estate Agent Reg no: 1234, Lic no: 603/E

**Offered at:** €700,000

**Estate ID:** 79723

**Ref:** ba4719933

Total plot's-land's area: 1074 m²

Coverage: 50 %

Density: 140 %

Available from: 2024-11-14

Offered at: 700,00

Type: Commercia

"Commercial field available for sale within the administrative boundaries of Aradippou municipality, of Larnaca District. It is located close to all amenities and services such as schools, shops, banks, supermarkets etc. It is provide easy access to the highways leading to Larnaca International Airport,

Limassol and Nicosia. The field has a regular shape with an even flat surface area and abuts to a public registered road."...