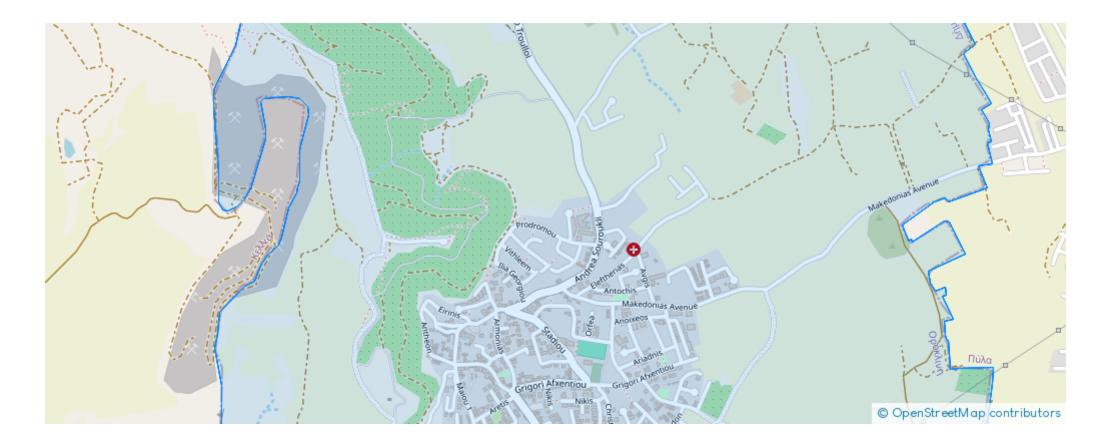

: 1234, Lic no: 603/E

Offered at: €425,000 Estate ID: 79724 Ref: ba5125604







"Available for sale is the north 19/89 share (part A - red color) of a residential field, which corresponds to an area of approximately 6,062 sqm, in Oroklini community of Larnaca district. It is situated approximately 300m east of Oroklini's lake and approximately 600m north of the beach and the connection road Larnaca – Dekhelia. The property enjoys good access to the highway and to all necessary services and amenities. In addition, the tourist area of Dekelia is also nearby. The share for sale, has an irregular shape with a small inclined surface and it is landlocked. The property has accessed via a registered road from its northern part. The property falls within the Residential Z...

## Estate on map:







## Website: realty.com.cy/p/residential-land-6062-m<sup>2</sup>-ba5125604

Email: info@rimatech.com.cy

**Phone:** +35795958898 // +35725714014

This ad is presented by listings admin, under supervision from , Licensed Real Estate Agent Reg no: 1234, Lic no: 603/E