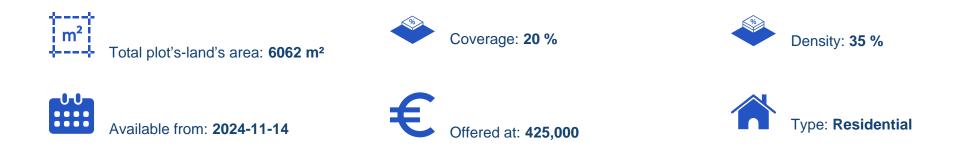

## Residential land 6062 m<sup>2</sup>

Larnaka, Voroklini-7040 , Cyprus This ad is presented by listings admin, under supervision from , Licensed Real Estate Agent Reg no: 1234, Lic no: 603/E

Offered at: €425,000 Estate ID: 79724 Ref: ba5125604

"Available for sale is the north 19/89 share (part A - red color) of a residential field, which corresponds to an area of approximately 6,062 sqm, in Oroklini community of Larnaca district. It is situated approximately 300m east of Oroklini's lake and approximately 600m north of the beach and the connection road Larnaca – Dekhelia. The property enjoys good access to the highway and to all necessary services and amenities. In addition, the tourist area of Dekelia is also nearby. The share for sale, has an irregular shape with a small inclined surface and it is landlocked. The property has accessed via a registered road from its northern part. The property falls within the Residential Z...