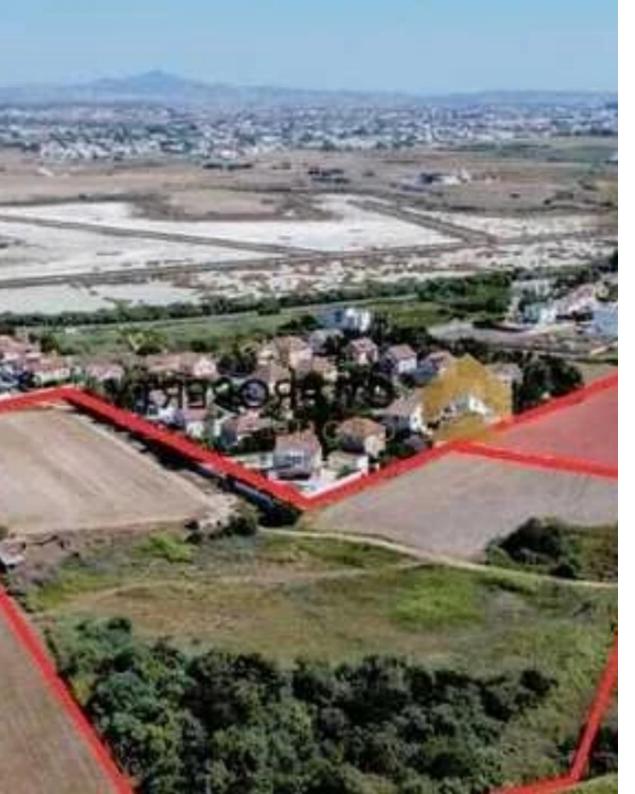

"Available for sale is the north 19/89 share (part A - red color) of a residential field, which corresponds to an area of approximately 6,062 sqm, in Oroklini community of Larnaca district. It is situated approximately 300m east of Oroklini's lake and approximately 600m north of the beach and the connection road Larnaca – Dekhelia. The property enjoys good access to the highway and to all necessary services and amenities. In addition, the tourist area of Dekelia is also nearby. The share for sale, has an irregular shape with a small inclined surface and it is landlocked. The property has accessed via a registered road from its northern part. The property falls within the Residential Z...