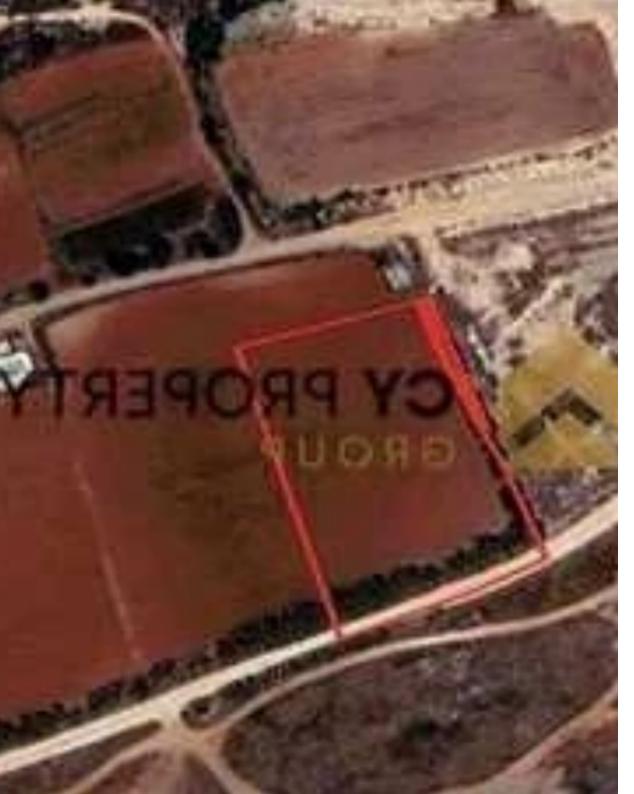

## Residential land 5953 m<sup>2</sup>

Larnaka, Ormideia-7530, Cyprus

This ad is presented by listings admin, under supervision from ,

Licensed Real Estate Agent Reg no: 1234, Lic no: 603/E

**Offered at:** €2,100,000

"Residential Field is now available for Sale and which corresponds to an area of approximately 5953 sqm, in Ormideia Community of Larnaca District.

The property for sale concerns one adjacent field. It has a regular shape with an even surface. It abuts onto a public registered road. Easy access to all amenities and services. The property falls within residential planning zone? with a building density coefficient of 100% over 2 floors."...