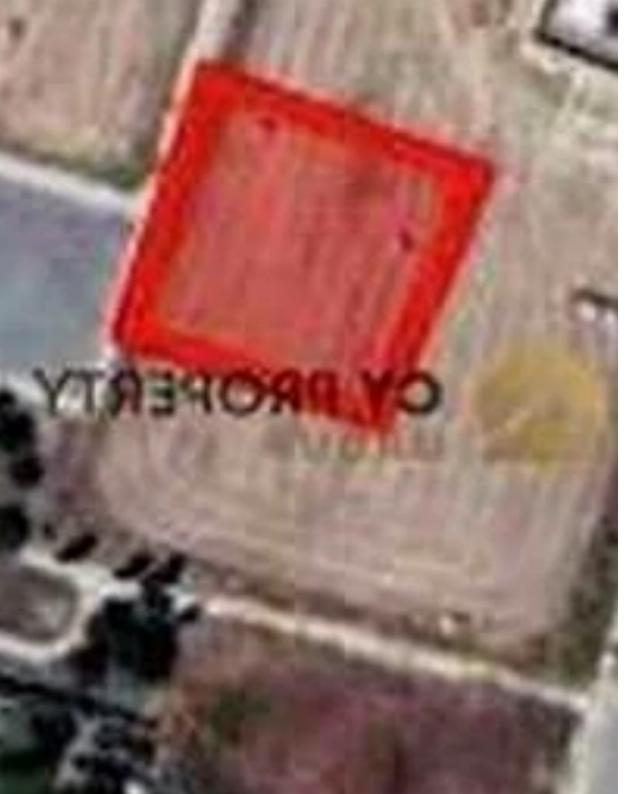

## Residential land 680 m<sup>2</sup>

Larnaka, Omirou-St-Lidl-Agios-Fanourios-Aradippou-7102, Cyprus This ad is presented by listings admin, under supervision from, Licensed Real Estate Agent Reg no: 1234, Lic no: 603/E

Type: Residential

"Residential field is available for sale located in Aradippou village close to a plethora of amenities and services. The property falls within residential planning zone K?6 with a building density coefficient of 90% and a coverage coefficient of 50%, over 2 floors and 10 m maximum height. Title deed available."...