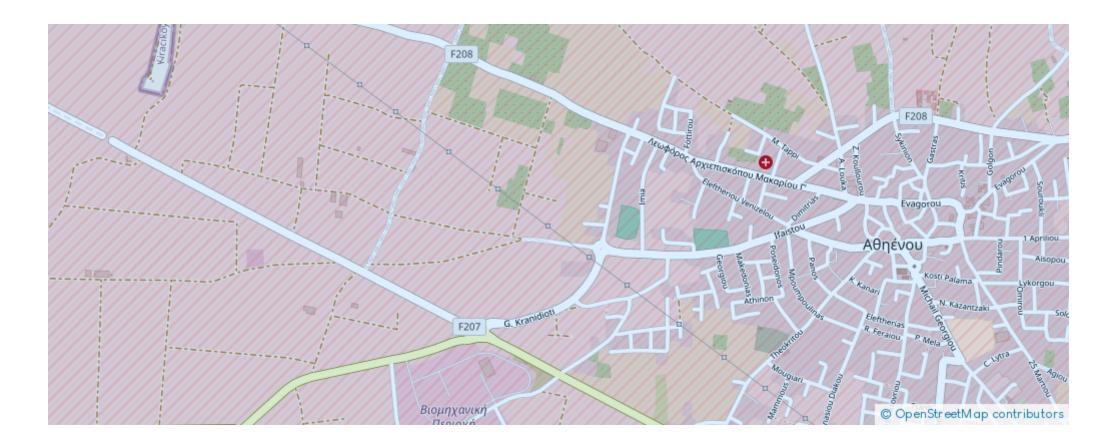

## **Estate on map:**

"Residential field for sale located in Athienou, Larnaca approximately 190 meters west of Panayioti Koumeni Street and Athienou-Avdellero road junction, about 250 meters southwest of Orfeas Athienou football field. In addition the immediate area comprises of residential developments and undeveloped parcels of land. The field has an area of 4,908sqm and benefits from c. 58m road frontage along a registered road on its southwest border. The property falls within residential planning zone ??6 with 90% building density, 50% coverage, 2 floors and a maximum height of 8,3m."...