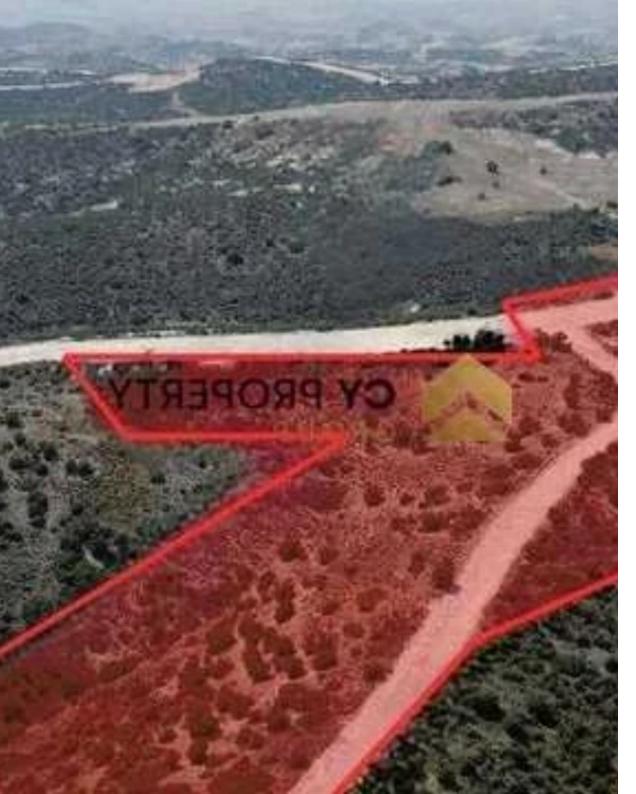

"Agricultural field available for sale in Alethriko village of Larnaca District. It is located at a distance of approximately 3km northwest from the village centre. It has an irregular shape and uneven surface area. The field has no registered access to a public road however it is can be accessed via non-registered dirty roads."...