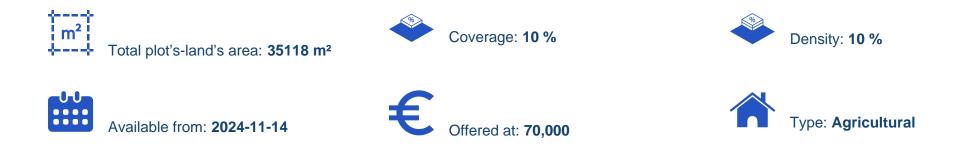

## Agricultural land 35118 m<sup>2</sup>

Larnaka, Alethriko-7570 , Cyprus This ad is presented by listings admin, under supervision from , Licensed Real Estate Agent Reg no: 1234, Lic no: 603/E

Offered at: €70,000 Estate ID: 79739 Ref: ba4663840