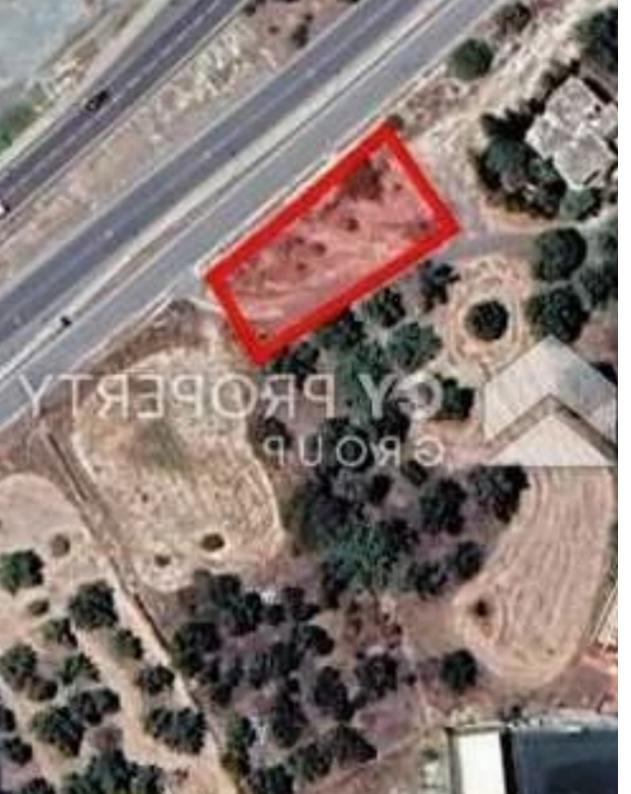

Type: Residential

"The property is a field located in Aradippou, Larnaca, c. 160m north of the Rizoelia Park, 460m south of the Rizoelia roundabout and 540m northeast of the Aradippou police station. The field totals 460sqm, and benefits from c. 45m road frontage along Pafsanias street. It has an irregular shape and an uneven sloping surface. The immediate area comprises of residential developments as well as undeveloped parcels of land. The property has the potential to be covered by all utility services (water, electricity and telecommunication). The field falls within residential planning zone ??5 with 100% building density, 50% coverage, 3 floors and a maximum height of 13.5m. Ownership held: 50% (...