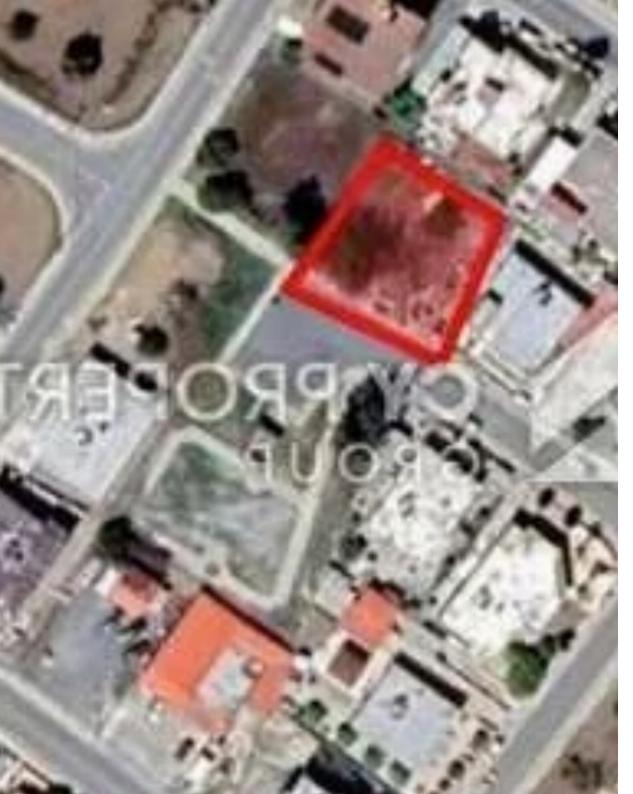

## Residential land 552 m<sup>2</sup>

Larnaka, Mosfiloti-7647, Cyprus

This ad is presented by listings admin, under supervision from,

Licensed Real Estate Agent Reg no: 1234, Lic no: 603/E

**Offered at:** € 65,000

"This asset is a plot located in Mosfiloti village, Larnaca district. The plot is located c. 30m west of the Mosfliloti military camp, 400m north of the 1st April Avenue and 500m northeast of the roundabout at the entrance of the village. The plot has a total area of 552sqm, benefits from c. 28m of road frontage and has a rectangular shape with a flat even surface. The immediate area comprises of residential developments as well as undeveloped plots of land. The property is covered by all utility services (water, electricity and telecommunication). The property falls within planning zone H2 with 90% building density, 50% coverage, 2 floors and a maximum height of 8.3m. THE PRICE IS SUB...