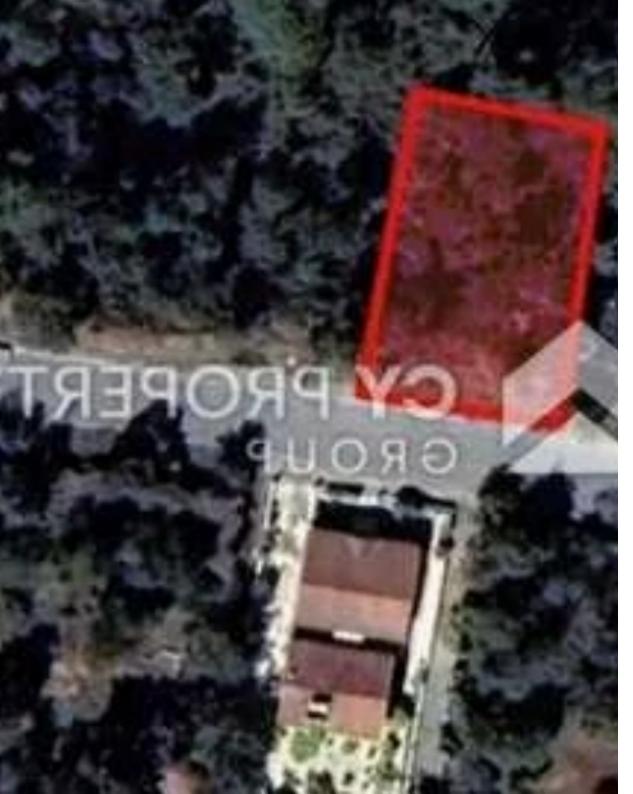

## Residential land 641 m<sup>2</sup>

Larnaka, Mosfiloti-7647, Cyprus

This ad is presented by listings admin, under supervision from ,

Licensed Real Estate Agent Reg no: 1234, Lic no: 603/E

**Offered at:** €71,000

"This property is a plot of 641sqm, located in Psevdas, Larnaca. The asset is located c. 300m north of the Psevdas - Kalo Chorio road, 470m west of the St Ioannis church and 850m southwest of the elementary school of the village. The plot has a regular shape and a sloping surface with a road frontage of 20m. The property is covered by all the utility services (water, electricity and telecommunication) The wider area comprises of residential developments as well as undeveloped plots of land. The asset falls within planning zone H2, with building density coefficient of 90%, coverage coefficient 50%, in 2 floors and 8.3m height. THE PROPERTY IS SUBJECT TO VAT"...