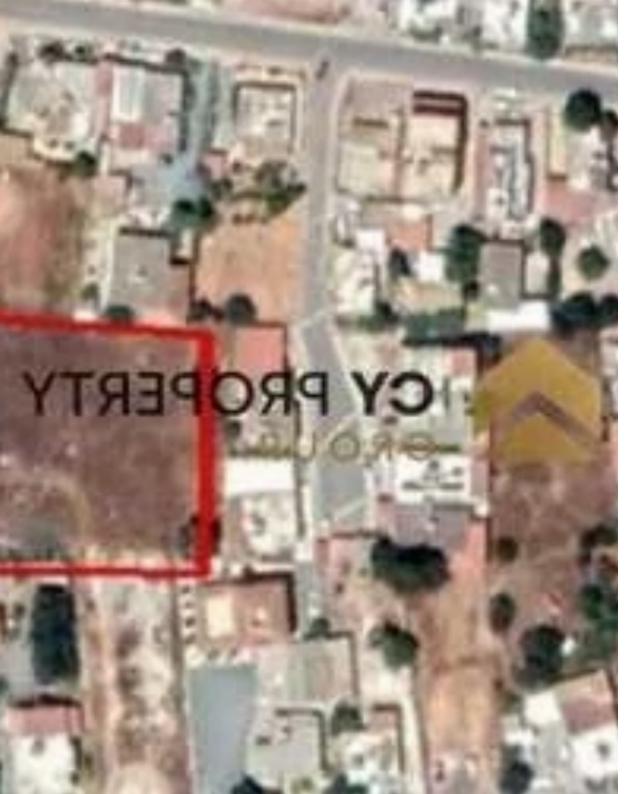

Type: Residential

"The asset is a 1/2 share of field in Xylofagou, Larnaca. The field is located c. 430m southeast of Xylofagou's centre and c. 1km north of Larnaca - Agia Napa motorway. The asset has an area of c. 3,234sqm (1/2 share of 6,468sqm). The asset is landlocked but can acquire sufficient access through a land division. There is no distribution agreement in place. The immediate area comprises of residential developments and undeveloped parcels of land. The property falls within residential planning zone K?6 with a building density coefficient of 90% and a coverage coefficient of 50%, over 2 floors and 10m maximum height."...