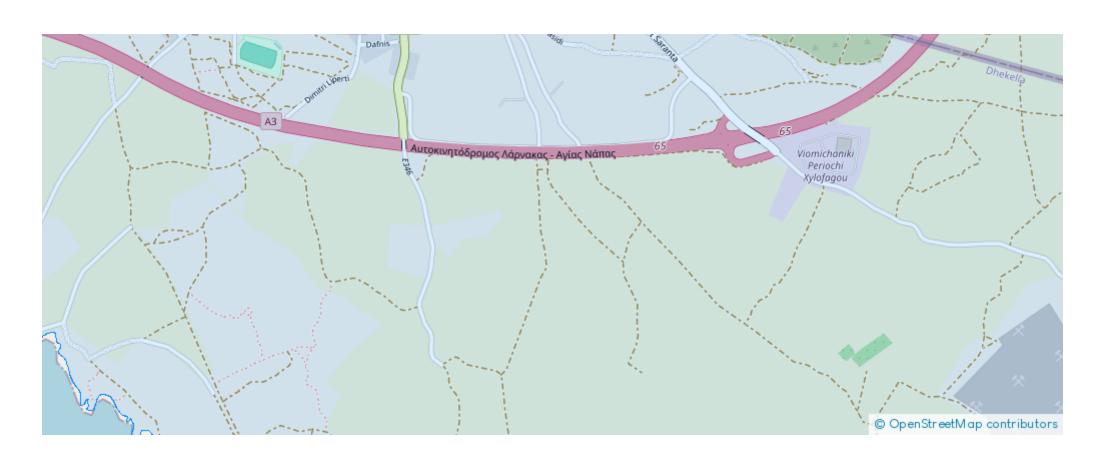

Type: Residential

"The asset is a 1/2 share of field in Xylofagou, Larnaca. The field is located c. 430m southeast of Xylofagou's centre and c. 1km north of Larnaca - Agia Napa motorway. The asset has an area of c. 3,234sqm (1/2 share of 6,468sqm). The asset is landlocked but can acquire sufficient access through a land division. There is no distribution agreement in place. The immediate area comprises of residential developments and undeveloped parcels of land. The property falls within residential planning zone K?6 with a building density coefficient of 90% and a coverage coefficient of 50%, over 2 floors and 10m maximum height."...

## **Estate on map:**

Website: realty.com.cy/p/(share)-residential-land-3234-m²-

ba4686999

Email: info@rimatech.com.cy

**Phone:** +35795958898 // +35725714014

This ad is presented by listings admin, under supervision from,