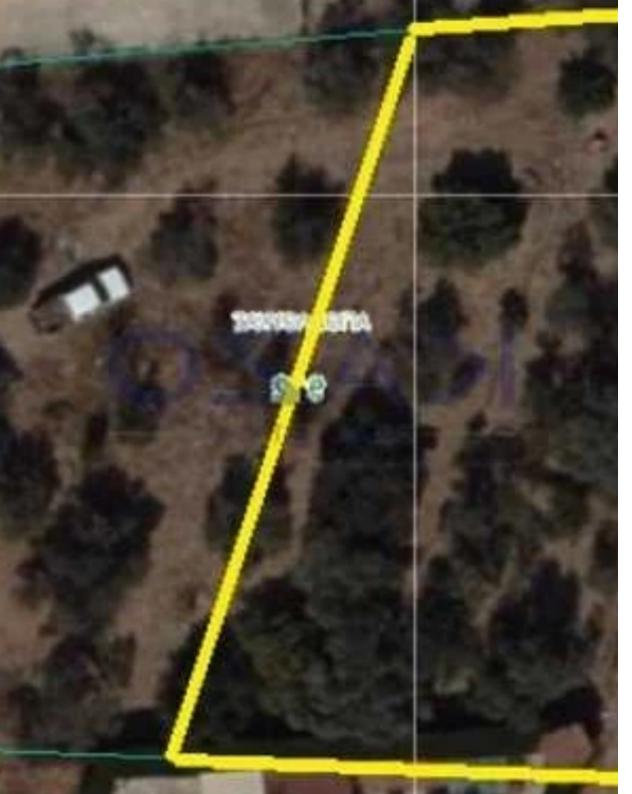

## Residential land 750 m<sup>2</sup>

Limassol, Apos-Loukas-Kolossi-4632, Cyprus

This ad is presented by listings admin, under supervision from,

Licensed Real Estate Agent Reg no: 1234, Lic no: 603/E

**Offered at:** € 165,000

**Estate ID:** 79753

**Ref:** ba5430955

Total plot's-land's area: **750 m²** 

Coverage: 25 %

Density: 40 %

Available from: 2024-11-14

Offered at: 165,000

Type: **Residentia** 

"Rectangular residential land parcel available for immediate sale in the area of Kolossi. The land parcel is offered with around 750 square meters of H4 residential zone, an ideal option for a housing development. The land parcel offers a 40% density ratio and 25% coverage ratio, with a 2-meter height allowance. Call us now or book a viewing form to view this amazing offer."...