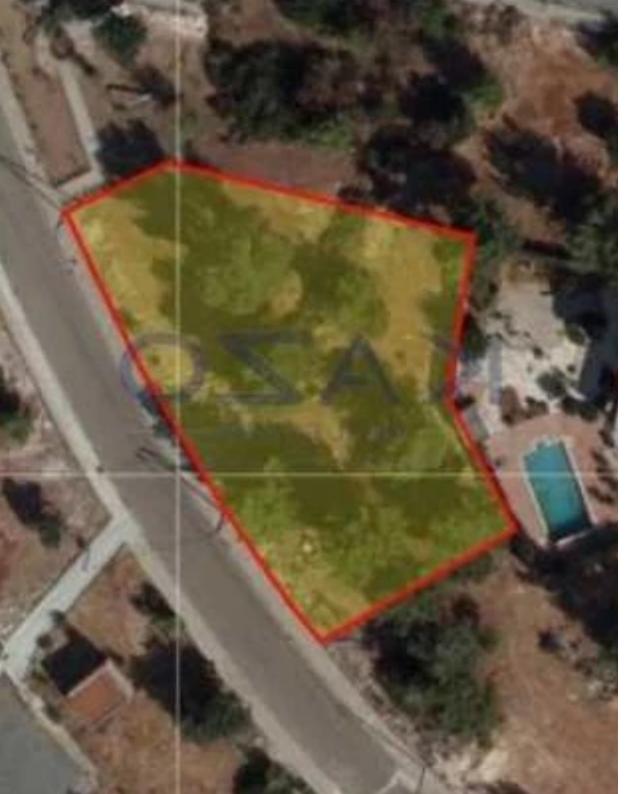

## Residential land 1500 m<sup>2</sup>

Limassol, Souni-4717, Cyprus

This ad is presented by listings admin, under supervision from,

Licensed Real Estate Agent Reg no: 1234, Lic no: 603/E

**Offered at:** €275,000

**Estate ID:** 79754

**Ref:** ba5430949

Total plot's-land's area: 1500 m²

Coverage: 20 %

Density: 20 %

Available from: 2024-11-14

Offered at: **275,000** 

Type: Residential

"The residential plot parcel offers 1500 square meters of plot area and holds an H2 building zone, with a 20% density and coverage ratio. The plot is located in the forest residential area of Souni, located just 20 minutes driving distance from Limassol city center. Call us now or book an online viewing form to see this incredible plot offer."...