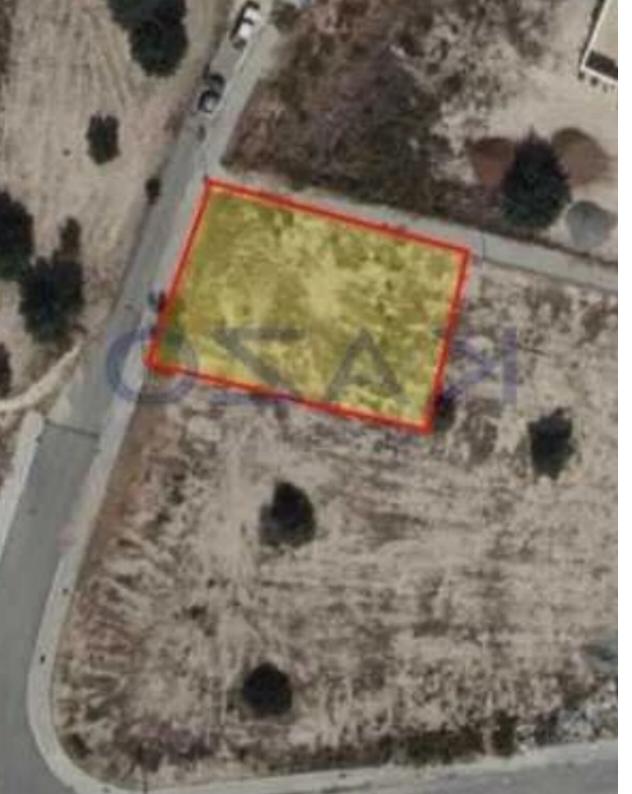

## Residential land 626 m<sup>2</sup>

Limassol, Prymary-School-Agia-Phyla-Agia-Fylaxis-3115, Cyprus This ad is presented by listings admin, under supervision from, Licensed Real Estate Agent Reg no: 1234, Lic no: 603/E

**Offered at:** € 250,000

**Estate ID:** 79755

**Ref:** ba5430932

Total plot's-land's area: 626 m²

Coverage: 25 %

Density: 40 %

Available from: 2024-11-14

Offered at: 250,000

Type: Residential

"The residential plot parcel covers an area of 626 square meters and holds an H4 zone. In particular, the plot offers a 40% building zone, and a 25% building coverage, and allows development of up to 8,3 meters in height and two floors. This fantastic plot enjoys a direct view of the town and mountains and is accessible to all the utility services (electricity, water). Located in the Palodia area, the plot offers amazing mountain views and easy access to Limassol City and all the essential amenities that a modern household needs. To view this plot offer, contact our Sales Department or Book a viewing form!"...