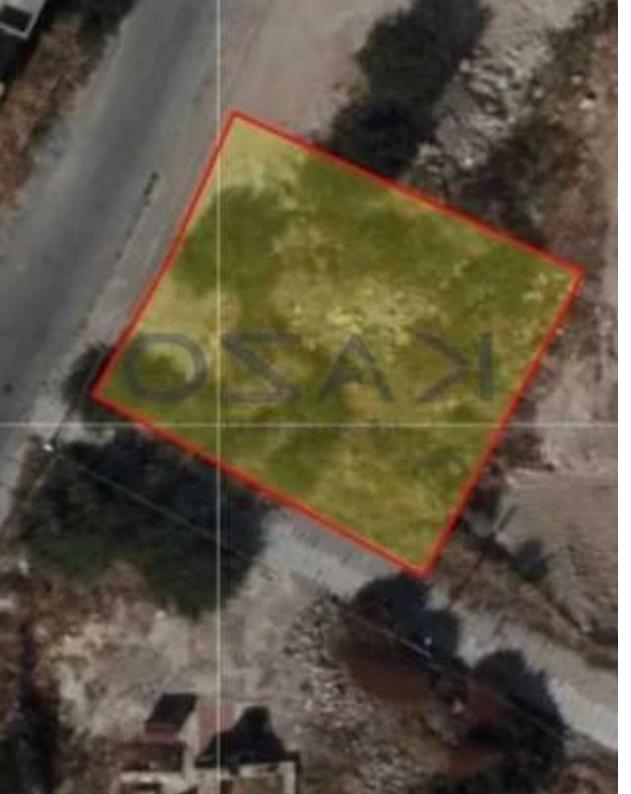

## Residential land 539 m<sup>2</sup>

Limassol, Panthea-Mesa-Geitonia-4007, Cyprus

This ad is presented by listings admin, under supervision from,

Licensed Real Estate Agent Reg no: 1234, Lic no: 603/E

**Offered at:** €400,000

"Residential plot parcel available for sale in Panthea area, Limassol, Cyprus. This residential plot parcel holds an ??7 zone with a building density ratio of 80%, a coverage ratio of 45%, with three meters of floors and 13.5 meters in height allowance. The plot sits on 539 square meters of plot area and it has amazing views of Limassol. For more information, contact our Sales Department or Book a viewing form."...