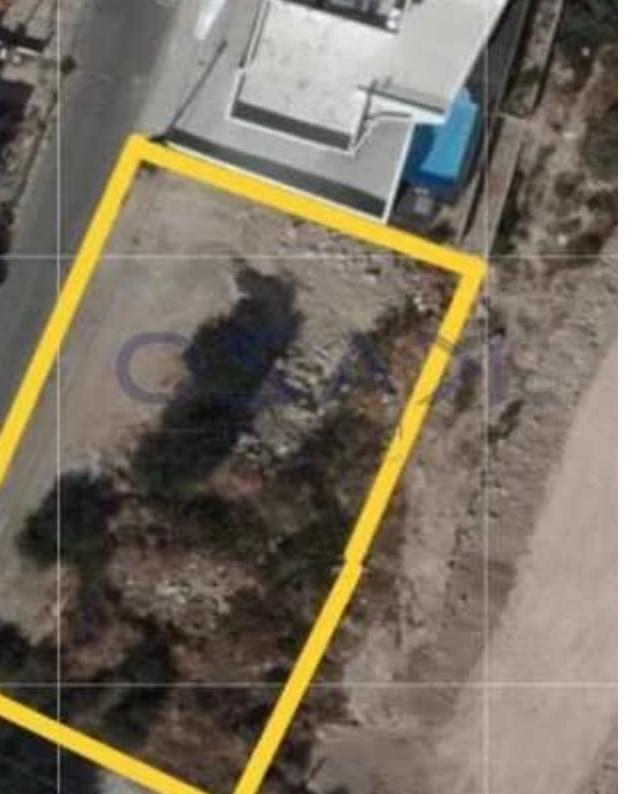

## Residential land 1070 m<sup>2</sup>

Limassol, Panthea-Mesa-Geitonia-4007, Cyprus

This ad is presented by listings admin, under supervision from,

Licensed Real Estate Agent Reg no: 1234, Lic no: 603/E

**Offered at:** €800,000

**Estate ID:** 79758

**Ref:** ba5430958

Total plot's-land's area: 1070 m²

Coverage: 45 %

Density: 80 %

Available from: 2024-11-14

Offered at: **800,00** 

Type: Residential

"This residential plot is offered for sale and it holds an ??7 zone with a building density ratio of 80%, coverage ratio of 45%, with three meters of floors and 13.5 meters in height allowance. The plot sits on 1,070 square meters of plot area and it has amazing views of Limassol. For more information, contact our Sales Department or Book a viewing form."...