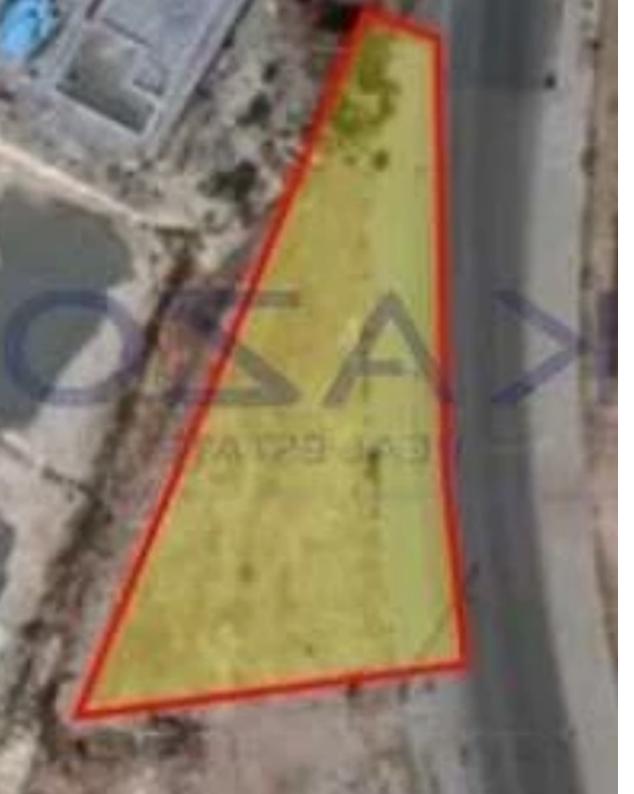

## Residential land 618 m<sup>2</sup>

Limassol, Trachoni-4651, Cyprus

This ad is presented by listings admin, under supervision from ,

Licensed Real Estate Agent Reg no: 1234, Lic no: 603/E

**Offered at:** €235,000

**Estate ID:** 79759

**Ref:** ba5430928

Total plot's-land's area: 618 m²

Available from: 2024-11-14

Offered at: 235,00

Type: Residentia

"Residential plot for sale in Ypsonas, 618 m2. The land falls into the category of E? building zone (88%) with a density ratio and coverage ratio, with a maximum allowance of meters in height and floors and K?8 (12%) with a 60% density ratio and 35% coverage ratio, with a maximum allowance of 10 meters in height and 2 floors. It is a perfect option for building development and it has the advantage of its location since it is just few minutes from the city center, Limassol Old Port and Marina. To view this land offer, contact our Sales Department or Book a Viewing Form!"...