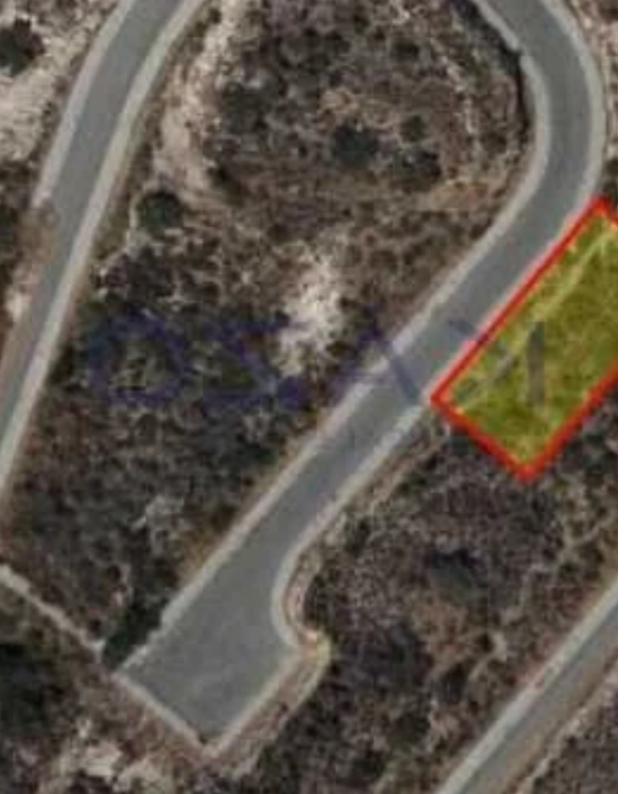

## Residential land 800 m<sup>2</sup>

Limassol, Prymary-School-Agia-Phyla-Agia-Fylaxis-3115, Cyprus
This ad is presented by listings admin, under supervision from,
Licensed Real Estate Agent Reg no: 1234, Lic no: 603/E

**Offered at:** €260,000

**Estate ID:** 79760

**Ref:** ba5430929

Total plot's-land's area: 800 m²

Coverage: 35 %

Density: 60 %

Available from: 2024-11-14

Offered at: 260,000

Type: Residential

"Amazing residential plot for sale in Agia Fyla. The plot is in ??8 building zone, which enables housing development. 800 square meters, with a 60% density ratio and 35% coverage ratio, allowing two floors and 10 meters of height development. A short distance from Limassol's center, in a quiet area away from city's traffic. To view this amazing plot offer, contact our Sales Department or Book a Viewing Form!"...