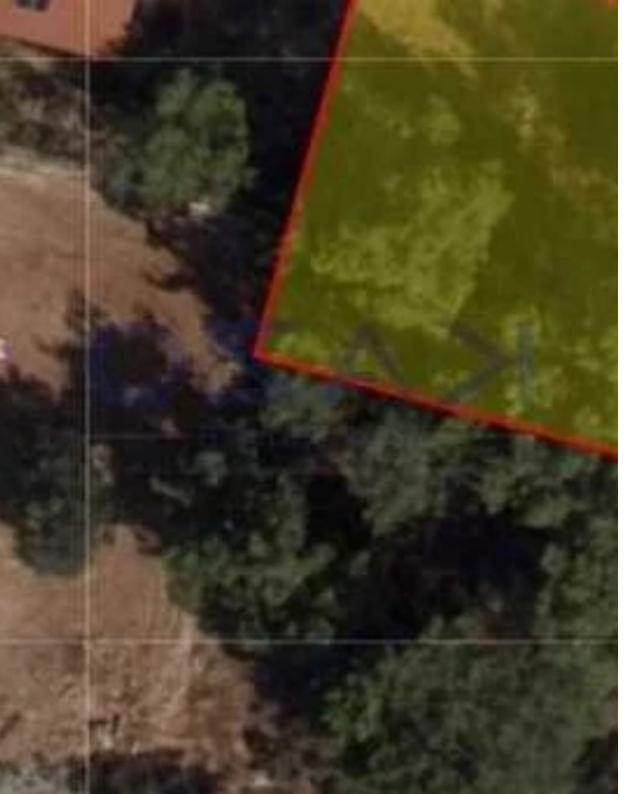

## Residential land 699 m<sup>2</sup>

Limassol, Souni-4717, Cyprus

This ad is presented by listings admin, under supervision from ,

Licensed Real Estate Agent Reg no: 1234, Lic no: 603/E

**Offered at:** € 125,000

**Estate ID:** 79761

**Ref:** ba5430931

Total plot's-land's area: 699 m²

Coverage: 20 %

Density: 20 %

Available from: 2024-11-14

Offered at: 125,000

Type: Residential

"This wonderful residential plot parcel covers an area of 699 square meters and falls into the H6 zone. More specifically, the plot offers a 20% building density, 20% building coverage, and allows a development of up to 8.3 meters and 2 levels. The location of this amazing plot offers easy access to the Motorway but its situated in a quiet area in the countryside away from traffic and noise. To view this offer, contact our Sales Department or Book a Viewing Form!"...