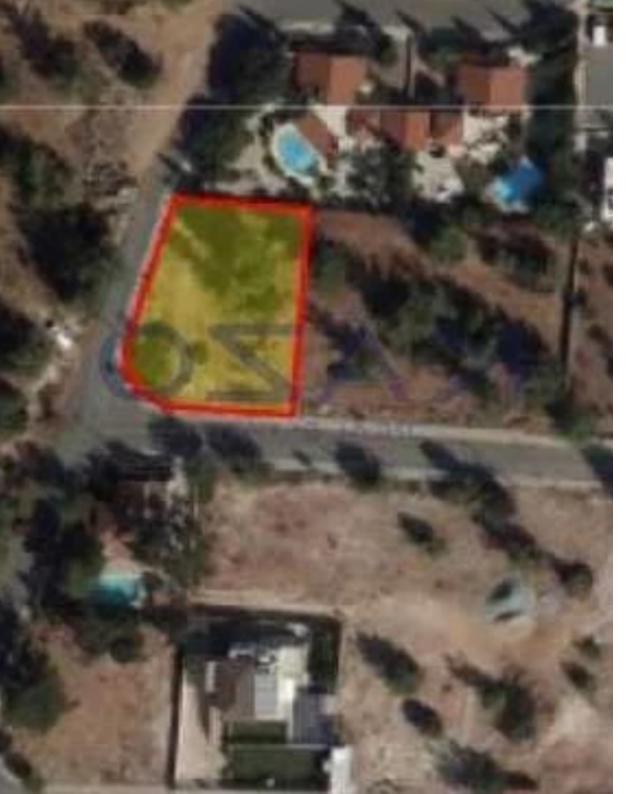

## Residential land 962 m<sup>2</sup>

Limassol, Souni-4717 , Cyprus This ad is presented by listings admin, under supervision from , Licensed Real Estate Agent Reg no: 1234, Lic no: 603/E

Offered at: €175,000 Estate ID: 79763 Ref: ba5430930

"This Residential Plot is in H6 building zone, which enables housing development. The plot sits on 962 square meters, with a 20% density ratio and 20% coverage ratio, allowing two floors and 8.3 meters of height development. A short distance from Limassol's center, in the hills of Souni village, in a quiet area away from city's traffic. To view this amazing plot offer, contact our Sales Department or Book a Viewing Form!"...