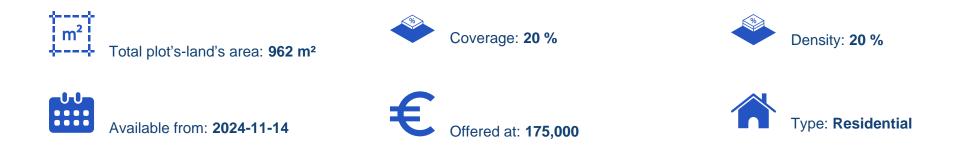

"This Residential Plot is in H6 building zone, which enables housing development. The plot sits on 962 square meters, with a 20% density ratio and 20% coverage ratio, allowing two floors and 8.3 meters of height development. A short distance from Limassol's center, in the hills of Souni village, in a quiet area away from city's traffic. To view this amazing plot offer, contact our Sales Department or Book a Viewing Form!"...