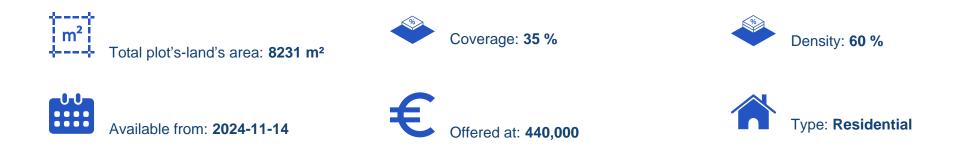

## Residential land 8231 m<sup>2</sup>

Limassol, Kato-Platres-4815 , Cyprus This ad is presented by listings admin, under supervision from , Licensed Real Estate Agent Reg no: 1234, Lic no: 603/E

Offered at: €440,000 Estate ID: 79764 Ref: ba5430926

"A Residential Land parcel sized 8,231 square meters, located in Kato Platres of Limassol district. This amazing land is in H6 building zone (90%) whith building density 20% and building coverage 20%, and in H3 building zone (10%) whith building density 60% and building coverage 35%, and allows two floors and 8.3 meters of height development. Kato Platres is a picturesque village that is 42 kilometres northwest of Limassoll and it is built in the heart of Troodos at an average altitude of 920 metres. There is a lot of tourist development in the village of Kato Platres. To view this amazing plot offer, contact our Sales Department or Book a Viewing Form!"...