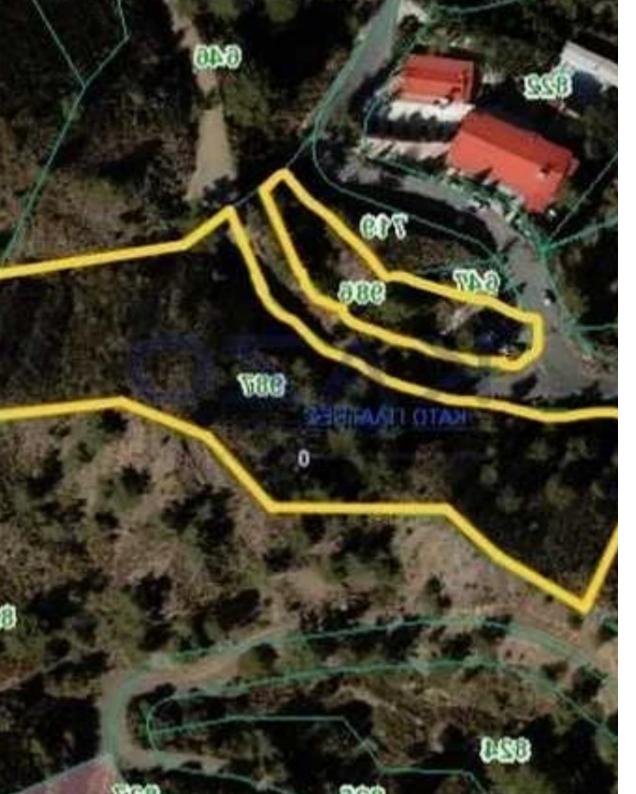

"A Residential Land parcel sized 8,231 square meters, located in Kato Platres of Limassol district. This amazing land is in H6 building zone (90%) whith building density 20% and building coverage 20%, and in H3 building zone (10%) whith building density 60% and building coverage 35%, and allows two floors and 8.3 meters of height development. Kato Platres is a picturesque village that is 42 kilometres northwest of Limassoll and it is built in the heart of Troodos at an average altitude of 920 metres. There is a lot of tourist development in the village of Kato Platres. To view this amazing plot offer, contact our Sales Department or Book a Viewing Form!"...

## **Estate on map:**