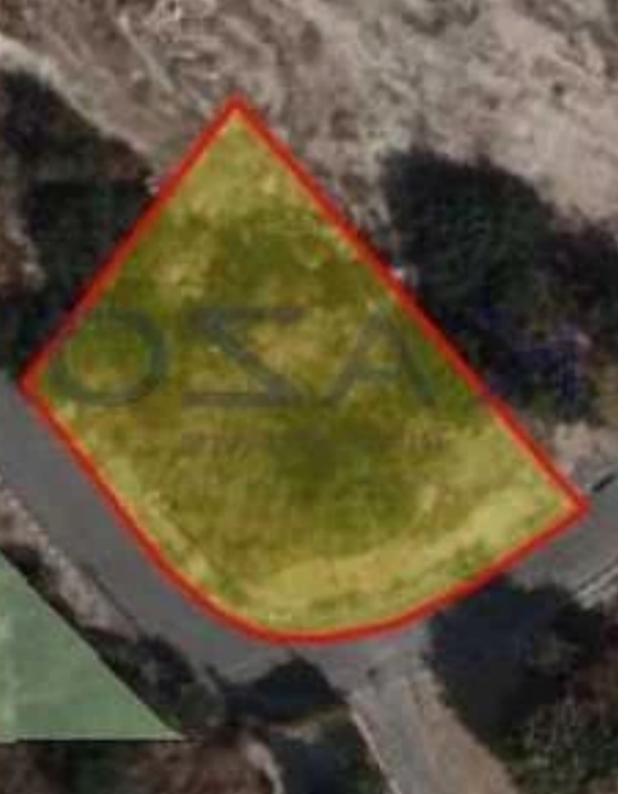

## Residential land 711 m<sup>2</sup>

Limassol, Foinikaria-4530 , Cyprus

This ad is presented by listings admin, under supervision from ,

Licensed Real Estate Agent Reg no: 1234, Lic no: 603/E

**Offered at:** € 180,000

**Estate ID:** 79765

**Ref:** ba5430925

Total plot's-land's area: 711 m²

Coverage: 35 %

Density: 60 %

Available from: 2024-11-14

Offered at: **180,000** 

Type: Residentia

"This residential plot in Foinikaria is in H3 building zone, which enables housing development. The residential plot sits on 711 square meters, with a 60% density ratio and 35% coverage ratio, allowing two floors and 8.3 meters of height development. A short distance from Limassol's center, in the hills of Foinikaria village, in a quiet area away from city's traffic, an ideal location for young couples and families. To view this amazing plot offer, contact our Sales Department or Book a Viewing Form!"...