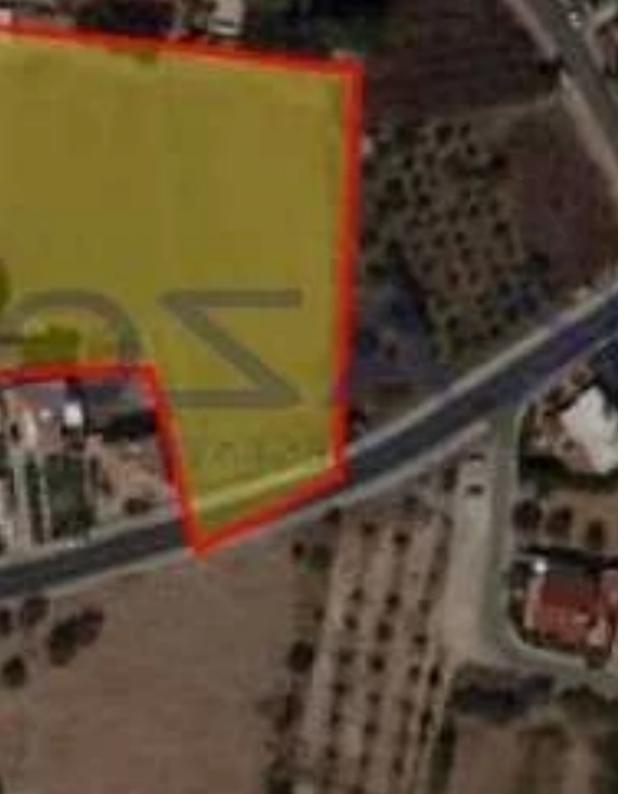

Offered at: €3,300,000 Estate ID: 79766 Ref: ba5430919

"The land parcel covers an area of 8027 square meters and holds a K?6 residential zone. It offers a building density of 90%, a coverage of 50%, and allows the development of up to 3 floors and 13.5 meters in height. The land parcel is located in a very convenient location, offers quick access to Limassol city and the Motorway, and is close to developments such as the New Casino, My Mall and residential complexes. To find out more information about this amazing sales offer in Kato Polemidia, contact our Sales Department or Book a Viewing Form!"...