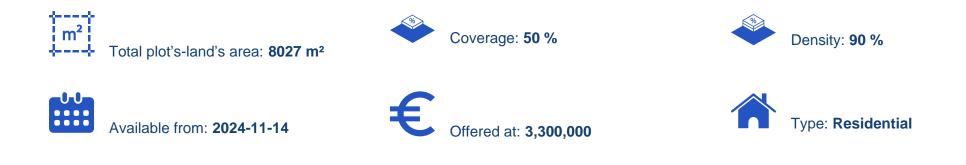

Offered at: €3,300,000 Estate ID: 79766 Ref: ba5430919

"The land parcel covers an area of 8027 square meters and holds a K?6 residential zone. It offers a building density of 90%, a coverage of 50%, and allows the development of up to 3 floors and 13.5 meters in height. The land parcel is located in a very convenient location, offers quick access to Limassol city and the Motorway, and is close to developments such as the New Casino, My Mall and residential complexes. To find out more information about this amazing sales offer in Kato Polemidia, contact our Sales Department or Book a Viewing Form!"...