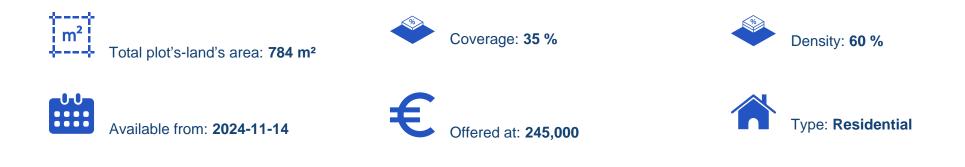

"The plot is in H3 building zone, which enables housing development. The residential plot sits on 784 square meters, with a 60% density ratio and 35% coverage ratio, allowing two floors and 8.3 meters of height development. A short distance from Limassol's center, in the hills of Foinikaria village, in a quiet area away from city's traffic, an ideal location for young couples and families. To view this amazing plot offer, contact our Sales Department or Book a Viewing Form!"...