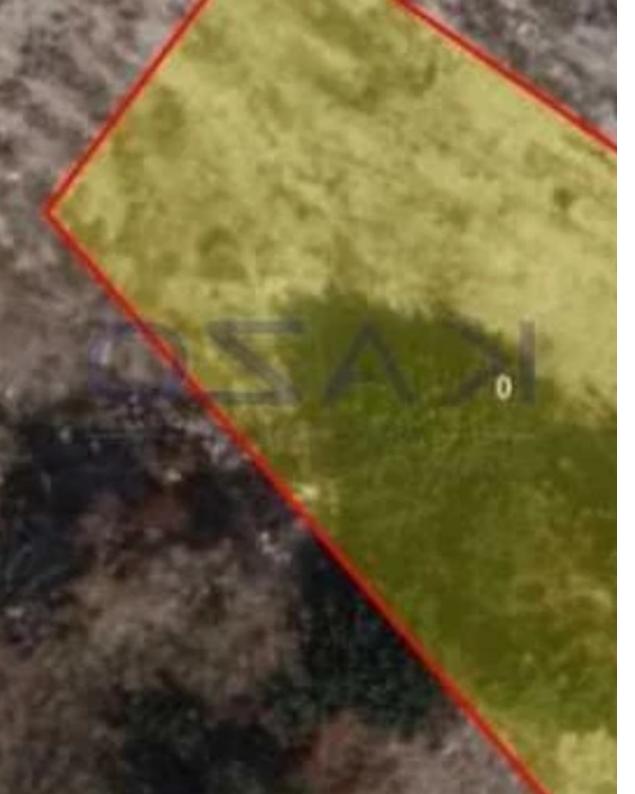

## Residential land 784 m<sup>2</sup>

Limassol, Foinikaria-4530, Cyprus This ad is presented by listings admin, under supervision from , Licensed Real Estate Agent Reg no: 1234, Lic no: 603/E

Offered at: €245,000 Estate ID: 79767 Ref: ba5430921

"The plot is in H3 building zone, which enables housing development. The residential plot sits on 784 square meters, with a 60% density ratio and 35% coverage ratio, allowing two floors and 8.3 meters of height development. A short distance from Limassol's center, in the hills of Foinikaria village, in a quiet area away from city's traffic, an ideal location for young couples and families. To view this amazing plot offer, contact our Sales Department or Book a Viewing Form!"...