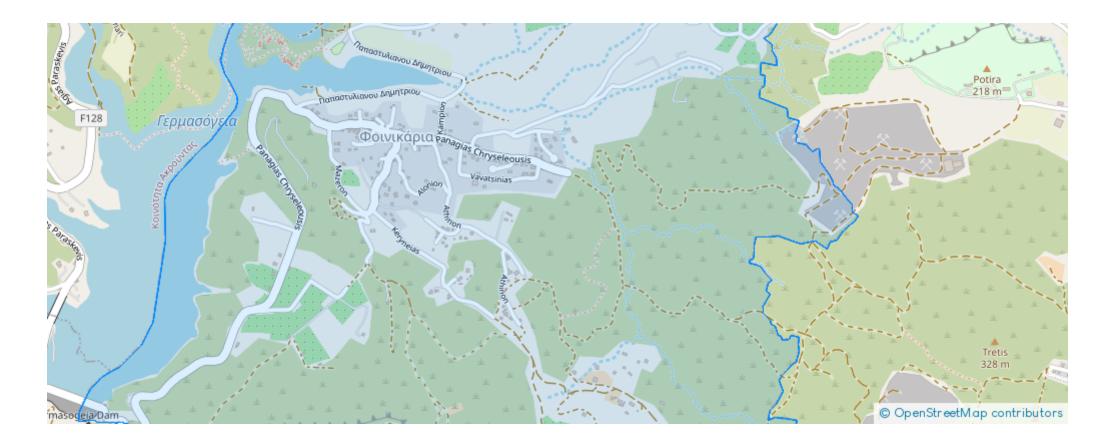

## Residential land 784 m<sup>2</sup>

Limassol, Foinikaria-4530, Cyprus This ad is presented by listings admin, under supervision from , Licensed Real Estate Agent Reg no: 1234, Lic no: 603/E

Offered at: €245,000 Estate ID: 79767 Ref: ba5430921







"The plot is in H3 building zone, which enables housing development. The residential plot sits on 784 square meters, with a 60% density ratio and 35% coverage ratio, allowing two floors and 8.3 meters of height development. A short distance from Limassol's center, in the hills of Foinikaria village, in a quiet area away from city's traffic, an ideal location for young couples and families. To view this amazing plot offer, contact our Sales Department or Book a Viewing Form!"...

## **Estate on map:**







## Website: realty.com.cy/p/residential-land-784-m<sup>2</sup>-ba5430921

Email: info@rimatech.com.cy

**Phone:** +35795958898 // +35725714014

This ad is presented by listings admin, under supervision from , Licensed Real Estate Agent Reg no: 1234, Lic no: 603/E