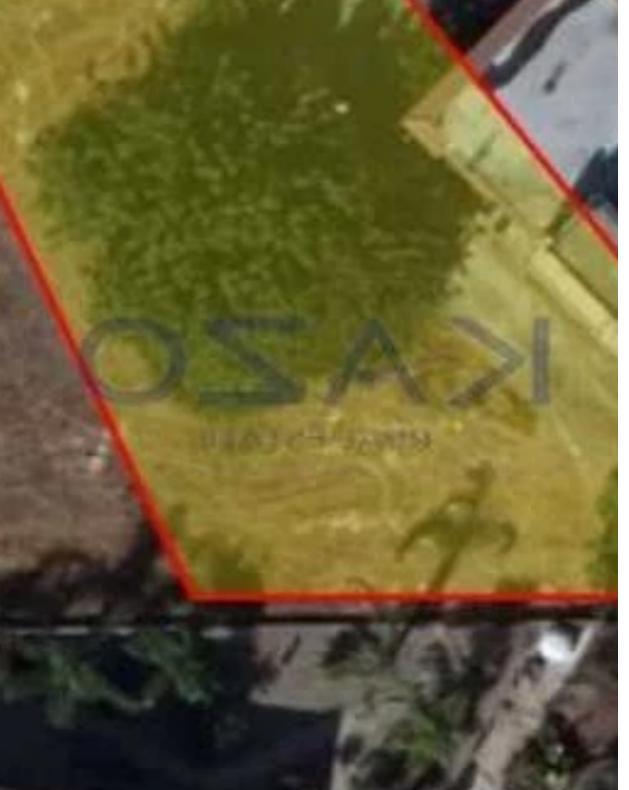

## Residential land 558 m<sup>2</sup>

Limassol, Tasou-Isaak-St-Ypsonas-4194, Cyprus

This ad is presented by listings admin, under supervision from,

Licensed Real Estate Agent Reg no: 1234, Lic no: 603/E

**Offered at:** € 180,000

"This wonderful residential plot parcel covers an area of 558 square meters and falls into the ??8 zone. More specifically, the plot offers an 60% building density, 35% building coverage, and allows a development of up to 10 meters and 2 levels. This plot parcel offers quick access to the Motorway and thus to any quarter of the city center, the other cities, or the countryside. Also, all essential services and amenities that a household needs are in proximity distance to the residential plot. To learn more about this residential plot of 558 square meters in Ypsonas, contact our Sales Department or Book a Viewing Form!"...