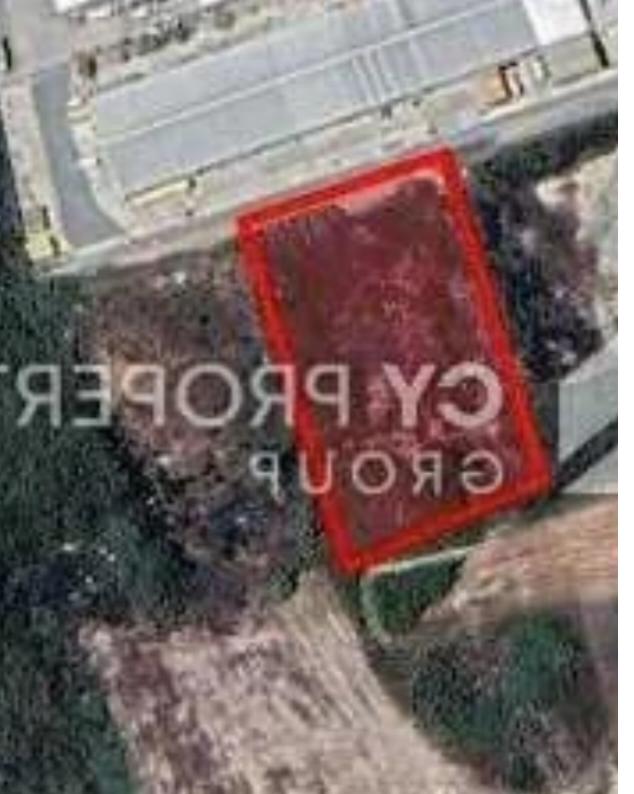

## Residential land 4067 m<sup>2</sup>

Larnaka, Livadias-7060 , Cyprus

This ad is presented by listings admin, under supervision from ,

Licensed Real Estate Agent Reg no: 1234, Lic no: 603/E

**Offered at:** €2,500,000

**Estate ID:** 79770

**Ref:** ba5476420

Total plot's-land's area: 4067 m²

Coverage: 50 %

Density: 150 %

Available from: 2024-11-14

Offered at: 2,500,000

Type: Residential

"Residential field is available for sale located in a quite area in Livadia, in Larnaka district. The asset is located close to a plethora of amenities and services such as schools, supermarkets, shops, cafes, pharmacies and just a few minutes drive distance to the beach. The asset falls within residential planning zone ??? with 150% building density, 50% coverage, 5 floors and a maximum height of 12m. Its location offers excellent access to main roads and highway. This property represents a great investment opportunity. Title deed is available."...